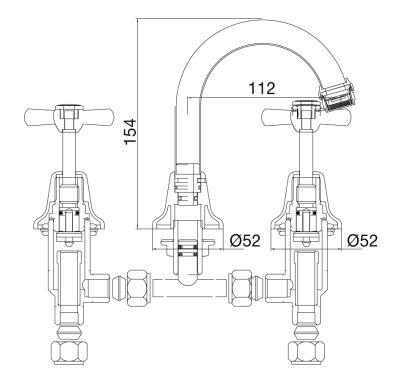

ass                      |
| Recommended Pressure Range                                  | 150 - 500 kPa as per AS3500   |
| Max Continuous Working Temperature (deg C)                  | 80                            |
| Min Continuous Working Temperature (deg C)                  | 5                             |
| Hot Water Unit Suitability                                  | Storage Tank; Continuous Flow |
| WARRANTY                                                    |                               |
| Warranty - Domestic Use (Years)                             | 10                            |
| Spare Parts & Labour (Years)                                | 1                             |
| Please refer to Warranty Page for full Terms and Conditions |                               |









Dimensions are nominal measurements only.

## **CLEANING RECOMMENDATIONS:**

We recommend the use of soapy water or approved cleaners. This product should not be cleaned with abrasive materials. Damage caused by any improper treatment is not covered by the product warranty. Refer to Warranty Conditions