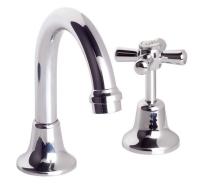

## Posh Bristol Basin Set Swivel Chrome (4 Star) 9502195

| SPECIFICATIONS                                              |                               |
|-------------------------------------------------------------|-------------------------------|
| Recommended Use                                             | Domestic;Hotel;Commercial     |
| Colour Finish                                               | Polished Chrome               |
| Primary Material                                            | DR Brass                      |
| Recommended Pressure Range                                  | 150 - 500 kPa as per AS3500   |
| Max Continuous Working Temperature (deg C)                  | 80                            |
| Min Continuous Working Temperature (deg C)                  | 5                             |
| Hot Water Unit Suitability                                  | Storage Tank; Continuous Flow |
| WARRANTY                                                    |                               |
| Warranty - Domestic Use (Years)                             | 10                            |
| Spare Parts & Labour (Years)                                | 1                             |
| Please refer to Warranty Page for full Terms and Conditions |                               |