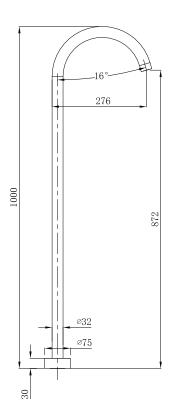

| 150 - 800 kPa                |
| Maximum Continuous Working Temperature                      | 70 deg C                     |
| Suitable for Storage Tank Hot Water                         | Yes                          |
| Suitable for Continuous Flow Hot Water                      | Yes                          |
| Suitable for Gravity Feed Hot Water                         | No                           |
| WARRANTY                                                    |                              |
| Warranty - Domestic Use                                     | 10 Years                     |
| Spare Parts & Labour                                        | 12 Months                    |
| Please refer to Warranty Page for full Terms and Conditions |                              |





Dimensions are nominal measurements only.

## **CLEANING RECOMMENDATIONS:**

We recommend the use of soapy water or approved cleaners. This product should not be cleaned with abrasive materials. Damage caused by any improper treatment is not covered by the product warranty. Refer to Warranty Conditions