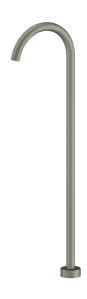

## Mizu Drift MK2 Floor Mount Bath Outlet Trim Brushed Nickel

## 9509533

| SPECIFICATIONS                                              |                              |
|-------------------------------------------------------------|------------------------------|
| Recommended Use                                             | Domestic, Hotel & Commercial |
| Colour                                                      | Brushed Nickel               |
| Finish                                                      | Brushed                      |
| Material                                                    | DR Brass                     |
| Recommended Pressure Range                                  | 150 - 800 kPa                |
| Maximum Continuous Working Temperature                      | 70 deg C                     |
| Suitable for Storage Tank Hot Water                         | Yes                          |
| Suitable for Continuous Flow Hot Water                      | Yes                          |
| Suitable for Gravity Feed Hot Water                         | No                           |
| WARRANTY                                                    |                              |
| Warranty - Domestic Use                                     | 10 Years                     |
| Spare Parts & Labour                                        | 12 Months                    |
| Please refer to Warranty Page for full Terms and Conditions |                              |