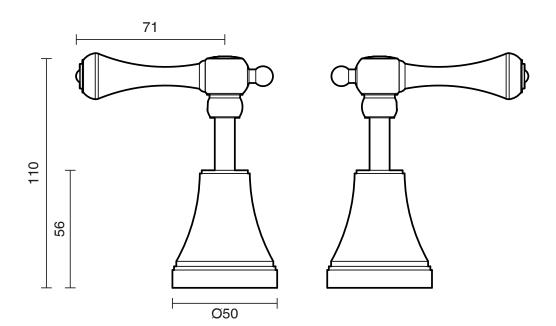

| 150 - 500 kPa                |
| Maximum Continuous Working Temperature                      | 80 deg C                     |
| Suitable for Storage Tank Hot Water                         | Yes                          |
| Suitable for Continuous Flow Hot Water                      | Yes                          |
| Suitable for Gravity Feed Hot Water                         | No                           |
| WARRANTY                                                    |                              |
| Warranty - Domestic Use                                     | 10 Years                     |
| Spare Parts & Labour                                        | 12 Months                    |
| Please refer to Warranty Page for full Terms and Conditions |                              |





Dimensions are nominal measurements only.

## **CLEANING RECOMMENDATIONS:**

We recommend the use of soapy water or approved cleaners. This product should not be cleaned with abrasive materials. Damage caused by any improper treatment is not covered by the product warranty. Refer to Warranty Conditions