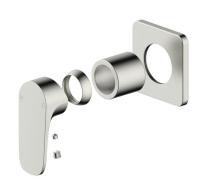

## Mizu Silk Shower Mixer Tap Trimset Brushed Nickel Lead Free 9512474

| SPECIFICATIONS                                              |                              |
|-------------------------------------------------------------|------------------------------|
| Recommended Use                                             | Domestic;Commercial;Hotel    |
| Colour Finish                                               | Brushed Nickel               |
| Primary Material                                            | Lead Free Brass              |
| Recommended Pressure Range                                  | 150 - 500kPa per AS3500      |
| Max Continuous Working Temperature (deg C)                  | 70                           |
| Min Continuous Working Temperature (deg C)                  | 5                            |
| Hot Water Unit Suitability                                  | Storage Tank;Continuous Flow |
| WARRANTY                                                    |                              |
| Warranty - Domestic Use (Years)                             | 10                           |
| Spare Parts & Labour (Years)                                | 1                            |
| Please refer to Warranty Page for full Terms and Conditions |                              |