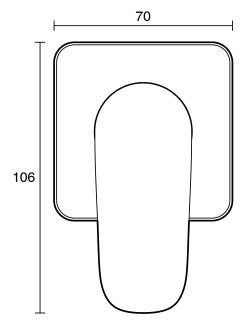

## Mizu Silk Shower Mixer Tap Trimset Brushed Nickel Lead Free 9512474

| SPECIFICATIONS                                              |                              |
|-------------------------------------------------------------|------------------------------|
| Recommended Use                                             | Domestic;Commercial;Hotel    |
| Colour Finish                                               | Brushed Nickel               |
| Primary Material                                            | Lead Free Brass              |
| Recommended Pressure Range                                  | 150 - 500kPa per AS3500      |
| Max Continuous Working Temperature (deg C)                  | 70                           |
| Min Continuous Working Temperature (deg C)                  | 5                            |
| Hot Water Unit Suitability                                  | Storage Tank;Continuous Flow |
| WARRANTY                                                    |                              |
| Warranty - Domestic Use (Years)                             | 10                           |
| Spare Parts & Labour (Years)                                | 1                            |
| Please refer to Warranty Page for full Terms and Conditions |                              |

Dimensions are nominal measurements only.