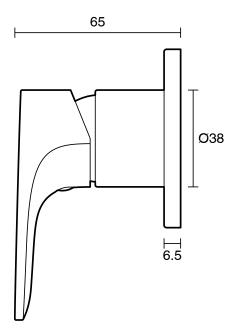

## Mizu Silk Shower Mixer Tap Trimset Brushed Nickel Lead Free 9512474

| SPECIFICATIONS                                              |                              |
|-------------------------------------------------------------|------------------------------|
| Recommended Use                                             | Domestic;Commercial;Hotel    |
| Colour Finish                                               | Brushed Nickel               |
| Primary Material                                            | Lead Free Brass              |
| Recommended Pressure Range                                  | 150 - 500kPa per AS3500      |
| Max Continuous Working Temperature (deg C)                  | 70                           |
| Min Continuous Working Temperature (deg C)                  | 5                            |
| Hot Water Unit Suitability                                  | Storage Tank;Continuous Flow |
| WARRANTY                                                    |                              |
| Warranty - Domestic Use (Years)                             | 10                           |
| Spare Parts & Labour (Years)                                | 1                            |
| Please refer to Warranty Page for full Terms and Conditions |                              |

Dimensions are nominal measurements only.