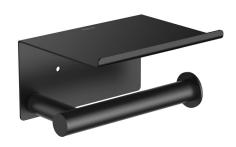

---------------------------------|---------------------------|
| Recommended Use                                             | Domestic;Commercial;Hotel |
| Colour Category                                             | Black                     |
| Colour Finish                                               | Matte Black               |
| Primary Material                                            | Brass                     |
| WARRANTY                                                    |                           |
| Replacement Only - Domestic Use                             | 15                        |
| Parts Replacement Only                                      | 1                         |
| Please refer to Warranty Page for full Terms and Conditions |                           |







Dimensions are nominal measurements only.

## **CLEANING RECOMMENDATIONS:**

We recommend the use of soapy water or approved cleaners. This product should not be cleaned with abrasive materials. Damage caused by any improper treatment is not covered by the product warranty. Refer to Warranty Conditions