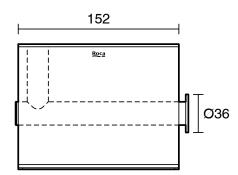

-------------------------------|---------------------------|
| Recommended Use                                             | Domestic;Commercial;Hotel |
| Colour Category                                             | Black                     |
| Colour Finish                                               | Matte Black               |
| Primary Material                                            | Brass                     |
| WARRANTY                                                    |                           |
| Replacement Only - Domestic Use                             | 15                        |
| Parts Replacement Only                                      | 1                         |
| Please refer to Warranty Page for full Terms and Conditions |                           |







Dimensions are nominal measurements only.

## **CLEANING RECOMMENDATIONS:**

We recommend the use of soapy water or approved cleaners. This product should not be cleaned with abrasive materials. Damage caused by any improper treatment is not covered by the product warranty. Refer to Warranty Conditions