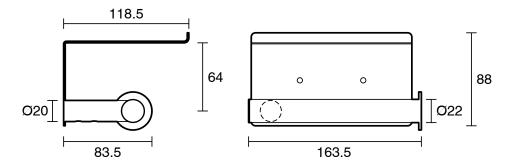

-----------------------------|---------------------------|
| Recommended Use                                             | Domestic;Commercial;Hotel |
| Colour Category                                             | Black                     |
| Colour Finish                                               | Matte Black               |
| Primary Material                                            | Brass                     |
| WARRANTY                                                    |                           |
| Replacement Only - Domestic Use                             | 15                        |
| Parts Replacement Only                                      | 1                         |
| Please refer to Warranty Page for full Terms and Conditions |                           |







Dimensions are nominal measurements only.

## **CLEANING RECOMMENDATIONS:**

We recommend the use of soapy water or approved cleaners. This product should not be cleaned with abrasive materials. Damage caused by any improper treatment is not covered by the product warranty. Refer to Warranty Conditions