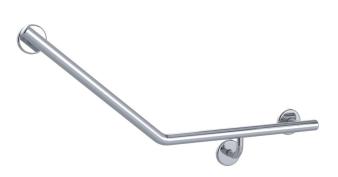

## Mizu Drift 450 x 450 x 40 Degree Ambulant Toilet Grab Rail Right Hand Polished Stainless Steel