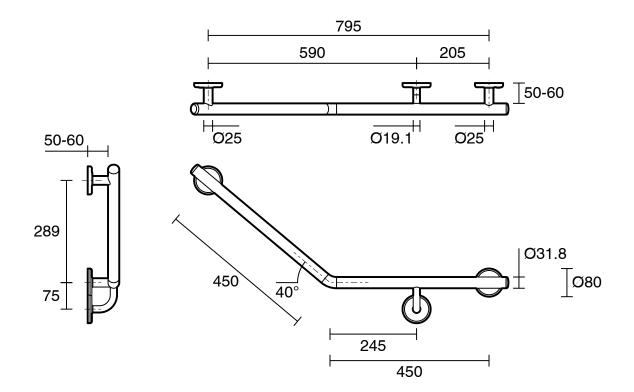

|
| Colour                                                      | Polished Stainless Steel         |
| Material                                                    | 304 grade (18/8) stainless steel |
| Weight Capacity                                             | 113 kg                           |
| Fixings                                                     | Double                           |
| WARRANTY                                                    |                                  |
| Replacement Only - Domestic Use                             | 20 Years                         |
| Parts Replacement Only                                      | 12 Months                        |
| Please refer to Warranty Page for full Terms and Conditions |                                  |





Dimensions are nominal measurements only.

## **CLEANING RECOMMENDATIONS:**

We recommend the use of soapy water or approved cleaners. This product should not be cleaned with abrasive materials. Damage caused by any improper treatment is not covered by the product warranty. Refer to Warranty Conditions

Disclaimer: Products in this specification manual must by regulation be installed by licensed and registered trade people. The manufacturer/distributor reserves the right to vary specifications or delete models from their range without prior notification. Dimensions are nominal measurements only. Dimensions and set-outs listed are correct at time of publication however the manufacturer/distributor takes no responsibility for printing errors. Published 05/07/2024

To see the complete Mizu