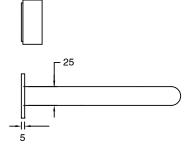

| DR Brass                     |
| Recommended Pressure Range                                  | 150 - 500 kPa as per AS3500  |
| Max Continuous Working Temperature (deg C)                  | 65                           |
| Min Continuous Working Temperature (deg C)                  | 5                            |
| Hot Water Unit Suitability                                  | Storage Tank;Continuous Flow |
| WARRANTY                                                    |                              |
| Warranty - Domestic Use (Years)                             | 15                           |
| Spare Parts & Labour (Years)                                | 1                            |
| Please refer to Warranty Page for full Terms and Conditions |                              |













Dimensions are nominal measurements only.

## **CLEANING RECOMMENDATIONS:**

We recommend the use of soapy water or approved cleaners. This product should not be cleaned with abrasive materials. Damage caused by any improper treatment is not covered by the product warranty. Refer to Warranty Conditions