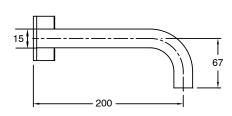

| DR Brass                     |
| Recommended Pressure Range                                  | 150 - 500 kPa as per AS3500  |
| Max Continuous Working Temperature (deg C)                  | 65                           |
| Min Continuous Working Temperature (deg C)                  | 5                            |
| Hot Water Unit Suitability                                  | Storage Tank;Continuous Flow |
| WARRANTY                                                    |                              |
| Warranty - Domestic Use (Years)                             | 15                           |
| Spare Parts & Labour (Years)                                | 1                            |
| Please refer to Warranty Page for full Terms and Conditions |                              |













Dimensions are nominal measurements only.

## **CLEANING RECOMMENDATIONS:**

We recommend the use of soapy water or approved cleaners. This product should not be cleaned with abrasive materials. Damage caused by any improper treatment is not covered by the product warranty. Refer to Warranty Conditions