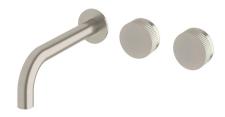

## Milli Pure Wall Basin Hostess System 200mm Right Hand with Linear Textured Handles PVD Brushed Nickel (3 Star) 9511551

| SPECIFICATIONS                                              |                              |
|-------------------------------------------------------------|------------------------------|
| Recommended Use                                             | Domestic;Hotel;Commercial    |
| Colour Finish                                               | Brushed Nickel               |
| Primary Material                                            | DR Brass                     |
| Recommended Pressure Range                                  | 150 - 500 kPa as per AS3500  |
| Max Continuous Working Temperature (deg C)                  | 65                           |
| Min Continuous Working Temperature (deg C)                  | 5                            |
| Hot Water Unit Suitability                                  | Storage Tank;Continuous Flow |
| WARRANTY                                                    |                              |
| Warranty - Domestic Use (Years)                             | 15                           |
| Spare Parts & Labour (Years)                                | 1                            |
| Please refer to Warranty Page for full Terms and Conditions |                              |