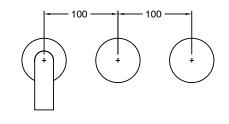

DR Brass                     |
| Recommended Pressure Range                                  | 150 - 500 kPa as per AS3500  |
| Max Continuous Working Temperature (deg C)                  | 65                           |
| Min Continuous Working Temperature (deg C)                  | 5                            |
| Hot Water Unit Suitability                                  | Storage Tank;Continuous Flow |
| WARRANTY                                                    |                              |
| Warranty - Domestic Use (Years)                             | 15                           |
| Spare Parts & Labour (Years)                                | 1                            |
| Please refer to Warranty Page for full Terms and Conditions |                              |













Dimensions are nominal measurements only.

## **CLEANING RECOMMENDATIONS:**

We recommend the use of soapy water or approved cleaners. This product should not be cleaned with abrasive materials. Damage caused by any improper treatment is not covered by the product warranty. Refer to Warranty Conditions