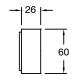

| DR Brass                     |
| Recommended Pressure Range                                  | 150 - 500 kPa as per AS3500  |
| Max Continuous Working Temperature (deg C)                  | 65                           |
| Min Continuous Working Temperature (deg C)                  | 5                            |
| Hot Water Unit Suitability                                  | Storage Tank;Continuous Flow |
| WARRANTY                                                    |                              |
| Warranty - Domestic Use (Years)                             | 15                           |
| Spare Parts & Labour (Years)                                | 1                            |
| Please refer to Warranty Page for full Terms and Conditions |                              |













Dimensions are nominal measurements only.

## **CLEANING RECOMMENDATIONS:**

We recommend the use of soapy water or approved cleaners. This product should not be cleaned with abrasive materials. Damage caused by any improper treatment is not covered by the product warranty. Refer to Warranty Conditions