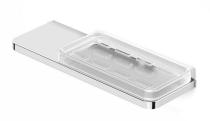

## Milli Glance Wall Mount Soap Dish with Shelf Chrome

9504290

Domestic, Hotel & Commercial

Chrome / Glass