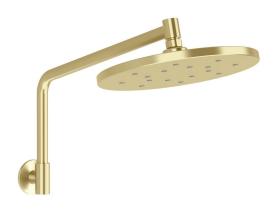

## Milli Marq Edit Overhead Shower with Arm 250mm Brushed Gold (3 Star) 21957

| SPECIFICATIONS                                              |                               |
|-------------------------------------------------------------|-------------------------------|
| Recommended Use                                             | Domestic;Commercial;Hotel     |
| Colour Finish                                               | Brushed Gold                  |
| Primary Material                                            | ABS                           |
| Recommended Pressure Range                                  | 150 - 500 kPa as per AS3500   |
| Max Continuous Working Pressure (kPa)                       | 500                           |
| Max Continuous Working Temperature (deg C)                  | 65                            |
| Min Continuous Working Temperature (deg C)                  | 5                             |
| Hot Water Unit Suitability                                  | Storage Tank; Continuous Flow |
| WARRANTY                                                    |                               |
| Warranty - Domestic Use (Years)                             | 15                            |
| Spare Parts & Labour (Years)                                | 1                             |
| Please refer to Warranty Page for full Terms and Conditions |                               |