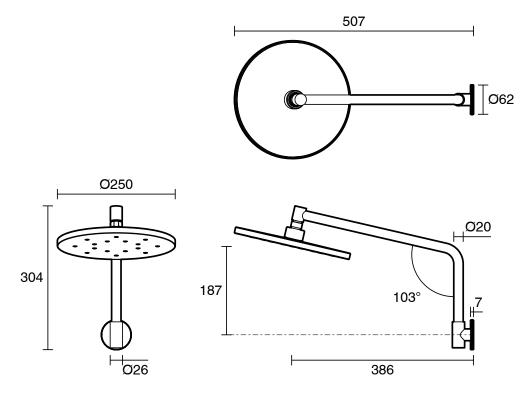

- 500 kPa as per AS3500   |
| Max Continuous Working Pressure (kPa)                       | 500                           |
| Max Continuous Working Temperature (deg C)                  | 65                            |
| Min Continuous Working Temperature (deg C)                  | 5                             |
| Hot Water Unit Suitability                                  | Storage Tank; Continuous Flow |
| WARRANTY                                                    |                               |
| Warranty - Domestic Use (Years)                             | 15                            |
| Spare Parts & Labour (Years)                                | 1                             |
| Please refer to Warranty Page for full Terms and Conditions |                               |







Dimensions are nominal measurements only.

## **CLEANING RECOMMENDATIONS:**

We recommend the use of soapy water or approved cleaners. This product should not be cleaned with abrasive materials. Damage caused by any improper treatment is not covered by the product warranty. Refer to Warranty Conditions