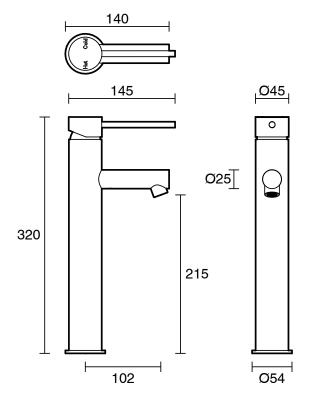

## Sussex Scala Extended Basin Mixer Tap with 100mm Extension Pin Chrome (5 Star) 2262111

| SPECIFICATIONS                                              |                                              |
|-------------------------------------------------------------|----------------------------------------------|
| Recommended Use                                             | Domestic;Hotel;Commercial                    |
| Colour Finish                                               | Polished Chrome                              |
| Primary Material                                            | DR Brass                                     |
| Recommended Pressure Range                                  | 150 - 500 kPa as per AS3500                  |
| Max Continuous Working Temperature (deg C)                  | 80                                           |
| Min Continuous Working Temperature (deg C)                  | 5                                            |
| Hot Water Unit Suitability                                  | Gravity Feed;Storage<br>Tank;Continuous Flow |
| WARRANTY                                                    |                                              |
| Warranty - Domestic Use (Years)                             | 15                                           |
| Spare Parts & Labour (Years)                                | 15                                           |
| Please refer to Warranty Page for full Terms and Conditions |                                              |

Dimensions are nominal measurements only.