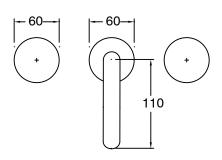

Brass                      |
| Recommended Pressure Range                                  | 150 - 500 kPa as per AS3500   |
| Max Continuous Working Temperature (deg C)                  | 65                            |
| Min Continuous Working Temperature (deg C)                  | 5                             |
| Hot Water Unit Suitability                                  | Storage Tank; Continuous Flow |
| WARRANTY                                                    |                               |
| Warranty - Domestic Use (Years)                             | 15                            |
| Spare Parts & Labour (Years)                                | 1                             |
| Please refer to Warranty Page for full Terms and Conditions |                               |











Dimensions are nominal measurements only.

## **CLEANING RECOMMENDATIONS:**

We recommend the use of soapy water or approved cleaners. This product should not be cleaned with abrasive materials. Damage caused by any improper treatment is not covered by the product warranty. Refer to Warranty Conditions