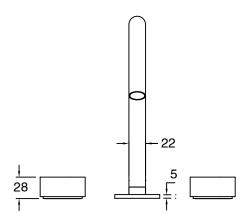

ass                      |
| Recommended Pressure Range                                  | 150 - 500 kPa as per AS3500   |
| Max Continuous Working Temperature (deg C)                  | 65                            |
| Min Continuous Working Temperature (deg C)                  | 5                             |
| Hot Water Unit Suitability                                  | Storage Tank; Continuous Flow |
| WARRANTY                                                    |                               |
| Warranty - Domestic Use (Years)                             | 15                            |
| Spare Parts & Labour (Years)                                | 1                             |
| Please refer to Warranty Page for full Terms and Conditions |                               |











Dimensions are nominal measurements only.

## **CLEANING RECOMMENDATIONS:**

We recommend the use of soapy water or approved cleaners. This product should not be cleaned with abrasive materials. Damage caused by any improper treatment is not covered by the product warranty. Refer to Warranty Conditions