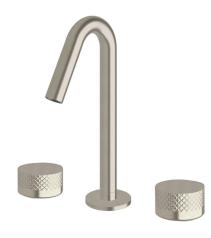

## Milli Pure Basin Set with Diamond Textured Handles PVD Brushed Nickel (5 Star) 9511490

| SPECIFICATIONS                                              |                               |
|-------------------------------------------------------------|-------------------------------|
| Recommended Use                                             | Domestic;Hotel;Commercial     |
| Colour Finish                                               | Brushed Nickel                |
| Primary Material                                            | DR Brass                      |
| Recommended Pressure Range                                  | 150 - 500 kPa as per AS3500   |
| Max Continuous Working Temperature (deg C)                  | 65                            |
| Min Continuous Working Temperature (deg C)                  | 5                             |
| Hot Water Unit Suitability                                  | Storage Tank; Continuous Flow |
| WARRANTY                                                    |                               |
| Warranty - Domestic Use (Years)                             | 15                            |
| Spare Parts & Labour (Years)                                | 1                             |
| Please refer to Warranty Page for full Terms and Conditions |                               |