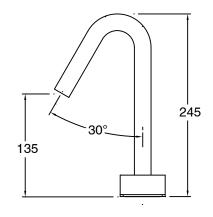

s                      |
| Recommended Pressure Range                                  | 150 - 500 kPa as per AS3500   |
| Max Continuous Working Temperature (deg C)                  | 65                            |
| Min Continuous Working Temperature (deg C)                  | 5                             |
| Hot Water Unit Suitability                                  | Storage Tank; Continuous Flow |
| WARRANTY                                                    |                               |
| Warranty - Domestic Use (Years)                             | 15                            |
| Spare Parts & Labour (Years)                                | 1                             |
| Please refer to Warranty Page for full Terms and Conditions |                               |











Dimensions are nominal measurements only.

## **CLEANING RECOMMENDATIONS:**

We recommend the use of soapy water or approved cleaners. This product should not be cleaned with abrasive materials. Damage caused by any improper treatment is not covered by the product warranty. Refer to Warranty Conditions