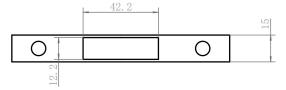

|                              |
|-------------------------------------------------------------|------------------------------|
| Recommended Use                                             | Domestic, Hotel & Commercial |
| Colour                                                      | Brushed Gold                 |
| Material                                                    | Stainless Steel (304 Grade)  |
| WARRANTY                                                    |                              |
| Warranty - Domestic Use                                     | 7 Years                      |
| Spare Parts & Labour                                        | 12 Months                    |
| Please refer to Warranty Page for full Terms and Conditions |                              |







Dimensions are nominal measurements only.

## **CLEANING RECOMMENDATIONS:**

We recommend the use of soapy water or approved cleaners. This product should not be cleaned with abrasive materials. Damage caused by any improper treatment is not covered by the product warranty. Refer to Warranty Conditions

Disclaimer: Products in this specification manual must by regulation be installed by licensed and registered trade people. The manufacturer/distributor reserves the right to vary specifications or delete models from their range without prior notification. Dimensions are nominal measurements only. Dimensions and set-outs listed are correct at time of publication however the manufacturer/distributor takes no responsibility for printing errors.

Published 24/02/2023

To see the complete Mizu