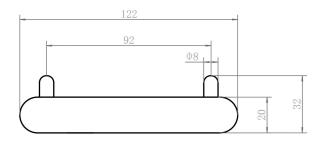

|                              |
|-------------------------------------------------------------|------------------------------|
| Recommended Use                                             | Domestic, Hotel & Commercial |
| Colour                                                      | Brushed Gold                 |
| Material                                                    | Stainless Steel (304 Grade)  |
| WARRANTY                                                    |                              |
| Warranty - Domestic Use                                     | 7 Years                      |
| Spare Parts & Labour                                        | 12 Months                    |
| Please refer to Warranty Page for full Terms and Conditions |                              |







Dimensions are nominal measurements only.

## **CLEANING RECOMMENDATIONS:**

We recommend the use of soapy water or approved cleaners. This product should not be cleaned with abrasive materials. Damage caused by any improper treatment is not covered by the product warranty. Refer to Warranty Conditions

Disclaimer: Products in this specification manual must by regulation be installed by licensed and registered trade people. The manufacturer/distributor reserves the right to vary specifications or delete models from their range without prior notification. Dimensions are nominal measurements only. Dimensions and set-outs listed are correct at time of publication however the manufacturer/distributor takes no responsibility for printing errors.

Published 24/02/2023

To see the complete Mi