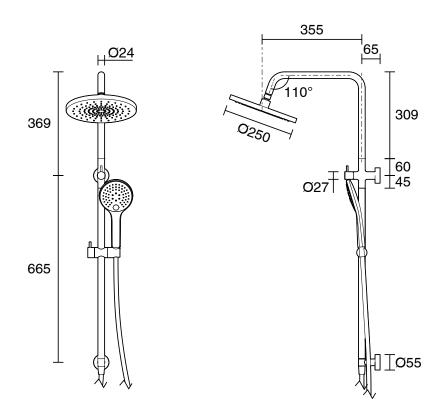

| Brass                        |
| Maximum Continuous Working Temperature                      | 60 deg C                     |
| Suitable for Storage Tank Hot Water                         | Yes                          |
| Suitable for Continuous Flow Hot Water                      | Yes                          |
| Suitable for Gravity Feed Hot Water                         | No                           |
| WARRANTY                                                    |                              |
| Warranty - Domestic Use                                     | 10 Years                     |
| Spare Parts & Labour                                        | 1 Years                      |
| Please refer to Warranty Page for full Terms and Conditions |                              |





#### Dimensions are nominal measurements only.

#### **CLEANING RECOMMENDATIONS:**

We recommend the use of soapy water or approved cleaners. This product should not be cleaned with abrasive materials. Damage caused by any improper treatment is not covered by the product warranty. Refer to Warranty Conditions

Disclaimer: Products in this specification manual must by regulation be installed by licensed and registered trade people. The manufacturer/distributor reserves the right to vary specifications or delete models from their range without prior notification. Dimensions are nominal measurements only. Dimensions and set-outs listed are correct at time of publication however the manufacturer/distributor takes no responsibility for printing errors.

Published 05/07/2024

To see the comple