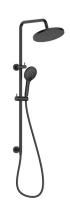

## Mizu Drift Twin Rail Shower 250mm ABS Overhead with Top Rail Water Inlet Matte Black (5 Star)