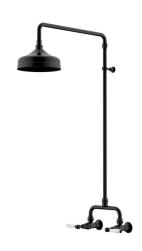

## Milli Monument Edit Exposed Shower Set Lever Porcelain Handles Matte Black (3 Star)

## 4204492

| SPECIFICATIONS                                              |                                       |
|-------------------------------------------------------------|---------------------------------------|
| Recommended Use                                             | Domestic, Hotel & Commercial          |
| Colour                                                      | Matte Black with Porcelain<br>Handles |
| Finish                                                      | Matte                                 |
| Material                                                    | DR Brass                              |
| Recommended Pressure Range                                  | 150 - 500 kPa                         |
| Maximum Continuous Working Temperature                      | 80 deg C                              |
| Suitable for Storage Tank Hot Water                         | Yes                                   |
| Suitable for Continuous Flow Hot Water                      | Yes                                   |
| Suitable for Gravity Feed Hot Water                         | No                                    |
| WARRANTY                                                    |                                       |
| Warranty - Domestic Use                                     | 15 Years                              |
| Spare Parts & Labour                                        | 12 Months                             |
| Please refer to Warranty Page for full Terms and Conditions |                                       |