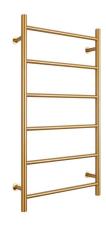

## Mizu Drift MK2 550 x 1050mm Heated Towel Rail Low Voltage 24V Brushed Gold PVD