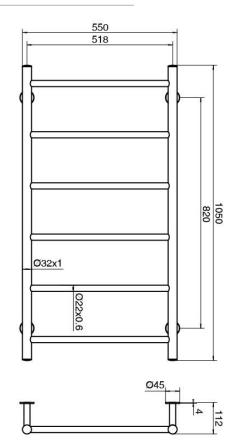

|
| Material                        | Stainless Steel (304 Grade)      |
| Electrical Connection           | Hardwired                        |
| Electrical Connection Position  | Bottom Right Leg or Top Left Leg |
| Heating Method                  | Dry Element                      |
| Power Wattage                   | 85 W                             |
| Voltage                         | 24 V                             |
| IP Rating                       | IP45                             |
| WARRANTY                        |                                  |
| Warranty - Domestic Use         | 7 Years                          |
| Spare Parts & Labour            | 12 Months                        |
| Please refer to Warranty Page t | or full Terms and Conditions     |





Dimensions are nominal measurements only.

## **CLEANING RECOMMENDATIONS:**

We recommend the use of a soft dry cloth. This product should not be cleaned with abrasive materials or cleaning agents. Damage caused by improper treatment is not covered by the product warranty - refer to warranty conditions.