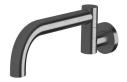

## Sussex Scala Bath Outlet Swivel Curved 210mm LUX PVD Brushed Smoked Gunmetal 2267107

| SPECIFICATIONS                                              |                                              |
|-------------------------------------------------------------|----------------------------------------------|
| Recommended Use                                             | Domestic;Hotel;Commercial                    |
| Colour Finish                                               | Brushed Smoke Gunmetal                       |
| Primary Material                                            | Brass                                        |
| Recommended Pressure Range                                  | 150 - 500 kPa as per AS3500                  |
| Max Continuous Working Temperature (deg C)                  | 65                                           |
| Min Continuous Working Temperature (deg C)                  | 5                                            |
| Hot Water Unit Suitability                                  | Gravity Feed;Storage<br>Tank;Continuous Flow |
| WARRANTY                                                    |                                              |
| Warranty - Domestic Use (Years)                             | 15                                           |
| Spare Parts & Labour (Years)                                | 15                                           |
| Please refer to Warranty Page for full Terms and Conditions |                                              |