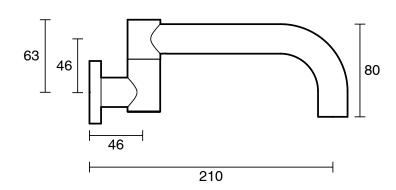

## Sussex Scala Bath Outlet Swivel Curved 210mm LUX PVD Brushed Smoked Gunmetal 2267107

| SPECIFICATIONS                                              |                                              |
|-------------------------------------------------------------|----------------------------------------------|
| Recommended Use                                             | Domestic;Hotel;Commercial                    |
| Colour Finish                                               | Brushed Smoke Gunmetal                       |
| Primary Material                                            | Brass                                        |
| Recommended Pressure Range                                  | 150 - 500 kPa as per AS3500                  |
| Max Continuous Working Temperature (deg C)                  | 65                                           |
| Min Continuous Working Temperature (deg C)                  | 5                                            |
| Hot Water Unit Suitability                                  | Gravity Feed;Storage<br>Tank;Continuous Flow |
| WARRANTY                                                    |                                              |
| Warranty - Domestic Use (Years)                             | 15                                           |
| Spare Parts & Labour (Years)                                | 15                                           |
| Please refer to Warranty Page for full Terms and Conditions |                                              |

Dimensions are nominal measurements only.