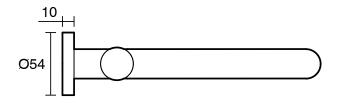

## Sussex Scala Bath Outlet Swivel Curved 210mm LUX PVD Brushed Smoked Gunmetal 2267107

| SPECIFICATIONS                                              |                                              |
|-------------------------------------------------------------|----------------------------------------------|
| Recommended Use                                             | Domestic;Hotel;Commercial                    |
| Colour Finish                                               | Brushed Smoke Gunmetal                       |
| Primary Material                                            | Brass                                        |
| Recommended Pressure Range                                  | 150 - 500 kPa as per AS3500                  |
| Max Continuous Working Temperature (deg C)                  | 65                                           |
| Min Continuous Working Temperature (deg C)                  | 5                                            |
| Hot Water Unit Suitability                                  | Gravity Feed;Storage<br>Tank;Continuous Flow |
| WARRANTY                                                    |                                              |
| Warranty - Domestic Use (Years)                             | 15                                           |
| Spare Parts & Labour (Years)                                | 15                                           |
| Please refer to Warranty Page for full Terms and Conditions |                                              |

Dimensions are nominal measurements only.