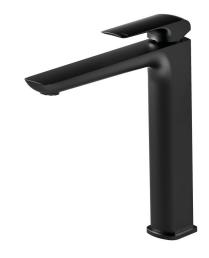

## Milli Glance Extended Basin Mixer Tap Black (6 Star)

## 2263092

| SPECIFICATIONS                                              |                              |
|-------------------------------------------------------------|------------------------------|
| Recommended Use                                             | Domestic, Hotel & Commercial |
| Colour                                                      | Matte Black                  |
| Finish                                                      | Matte                        |
| Material                                                    | DR Brass                     |
| Recommended Pressure Range                                  | 150 - 500 kPa                |
| Maximum Continuous Working Temperature                      | 65 deg C                     |
| Suitable for Storage Tank Hot Water                         | Yes                          |
| Suitable for Continuous Flow Hot Water                      | Yes                          |
| Suitable for Gravity Feed Hot Water                         | No                           |
| WARRANTY                                                    |                              |
| Warranty - Domestic Use                                     | 15 Years                     |
| Spare Parts & Labour                                        | 12 Months                    |
| Please refer to Warranty Page for full Terms and Conditions |                              |