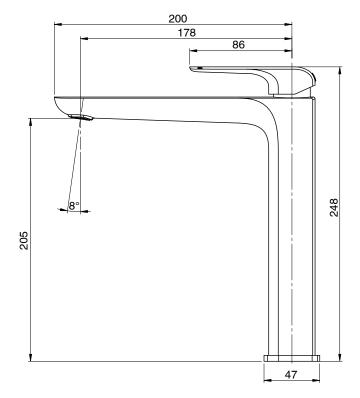

| 150 - 500 kPa                |
| Maximum Continuous Working Temperature                      | 65 deg C                     |
| Suitable for Storage Tank Hot Water                         | Yes                          |
| Suitable for Continuous Flow Hot Water                      | Yes                          |
| Suitable for Gravity Feed Hot Water                         | No                           |
| WARRANTY                                                    |                              |
| Warranty - Domestic Use                                     | 15 Years                     |
| Spare Parts & Labour                                        | 12 Months                    |
| Please refer to Warranty Page for full Terms and Conditions |                              |









Dimensions are nominal measurements only.

## **CLEANING RECOMMENDATIONS:**

We recommend the use of soapy water or approved cleaners. This product should not be cleaned with abrasive materials. Damage caused by any improper treatment is not covered by the product warranty. Refer to Warranty Conditions