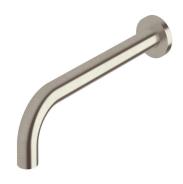

## Sussex Scala 25mm Wall Outlet Curved 200mm Brushed Nickel (6 Star) 2281357

| SPECIFICATIONS                                              |                                              |
|-------------------------------------------------------------|----------------------------------------------|
| Recommended Use                                             | Domestic;Hotel;Commercial                    |
| Colour Finish                                               | Brushed Nickel                               |
| Primary Material                                            | DR Brass                                     |
| Recommended Pressure Range                                  | 150 - 500 kPa as per AS3500                  |
| Max Continuous Working Temperature (deg C)                  | 65                                           |
| Min Continuous Working Temperature (deg C)                  | 5                                            |
| Hot Water Unit Suitability                                  | Gravity Feed;Storage<br>Tank;Continuous Flow |
| WARRANTY                                                    |                                              |
| Warranty - Domestic Use (Years)                             | 15                                           |
| Spare Parts & Labour (Years)                                | 15                                           |
| Please refer to Warranty Page for full Terms and Conditions |                                              |