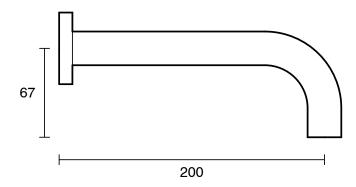

## Sussex Scala 25mm Wall Outlet Curved 200mm Brushed Nickel (6 Star) 2281357

| SPECIFICATIONS                                              |                                              |
|-------------------------------------------------------------|----------------------------------------------|
| Recommended Use                                             | Domestic;Hotel;Commercial                    |
| Colour Finish                                               | Brushed Nickel                               |
| Primary Material                                            | DR Brass                                     |
| Recommended Pressure Range                                  | 150 - 500 kPa as per AS3500                  |
| Max Continuous Working Temperature (deg C)                  | 65                                           |
| Min Continuous Working Temperature (deg C)                  | 5                                            |
| Hot Water Unit Suitability                                  | Gravity Feed;Storage<br>Tank;Continuous Flow |
| WARRANTY                                                    |                                              |
| Warranty - Domestic Use (Years)                             | 15                                           |
| Spare Parts & Labour (Years)                                | 15                                           |
| Please refer to Warranty Page for full Terms and Conditions |                                              |

Dimensions are nominal measurements only.