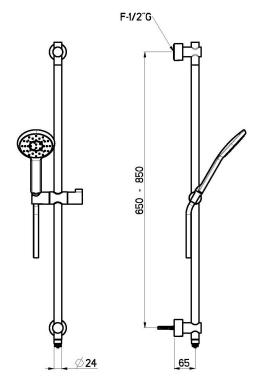

## Nikles Pearl 105 Single Water Rail Shower Chrome (4 Star) 4201152

| SPECIFICATIONS                                              |                              |
|-------------------------------------------------------------|------------------------------|
| Recommended Use                                             | Domestic, Hotel & Commercial |
| Colour                                                      | Chrome                       |
| Recommended Pressure Range                                  | 100 - 500kPa                 |
| Max Continuous Working Pressure                             | 500kPa                       |
| Max Continuous Working Temperature                          | 60°C                         |
| Recommended Temperature                                     | 40°C                         |
| Suitable for Storage Tank Hot Water                         | Yes                          |
| Suitable for Continuous Flow Hot Water                      | Yes                          |
| Suitable for Gravity Feed Hot Water                         | No                           |
| WARRANTY                                                    |                              |
| Warranty - Domestic Use                                     | 15 Years                     |
| Spare Parts & Labour                                        | 12 Months                    |
| Please refer to Warranty Page for full Terms and Conditions |                              |

Dimensions are nominal measurements only.