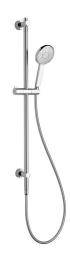

## Nikles Pearl 105 Single Water Rail Shower Chrome (4 Star) 4201152

| SPECIFICATIONS                                              |                              |
|-------------------------------------------------------------|------------------------------|
| Recommended Use                                             | Domestic, Hotel & Commercial |
| Colour                                                      | Chrome                       |
| Recommended Pressure Range                                  | 100 - 500kPa                 |
| Max Continuous Working Pressure                             | 500kPa                       |
| Max Continuous Working Temperature                          | 60°C                         |
| Recommended Temperature                                     | 40°C                         |
| Suitable for Storage Tank Hot Water                         | Yes                          |
| Suitable for Continuous Flow Hot Water                      | Yes                          |
| Suitable for Gravity Feed Hot Water                         | No                           |
| WARRANTY                                                    |                              |
| Warranty - Domestic Use                                     | 15 Years                     |
| Spare Parts & Labour                                        | 12 Months                    |
| Please refer to Warranty Page for full Terms and Conditions |                              |