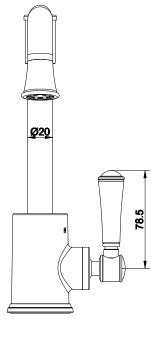

| DR Brass                     |
| Recommended Pressure Range                                  | 150 - 500 kPa as per AS3500  |
| Max Continuous Working Temperature (deg C)                  | 80                           |
| Min Continuous Working Temperature (deg C)                  | 5                            |
| Hot Water Unit Suitability                                  | Storage Tank;Continuous Flow |
| WARRANTY                                                    |                              |
| Warranty - Domestic Use (Years)                             | 10                           |
| Spare Parts & Labour (Years)                                | 1                            |
| Please refer to Warranty Page for full Terms and Conditions |                              |









Dimensions are nominal measurements only.

## **CLEANING RECOMMENDATIONS:**

We recommend the use of soapy water or approved cleaners. This product should not be cleaned with abrasive materials. Damage caused by any improper treatment is not covered by the product warranty. Refer to Warranty Conditions