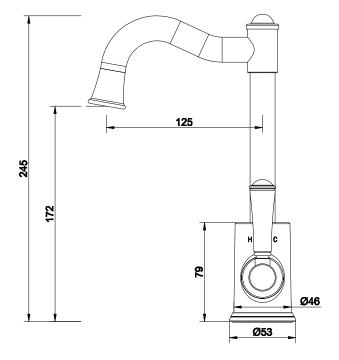

| DR Brass                     |
| Recommended Pressure Range                                  | 150 - 500 kPa as per AS3500  |
| Max Continuous Working Temperature (deg C)                  | 80                           |
| Min Continuous Working Temperature (deg C)                  | 5                            |
| Hot Water Unit Suitability                                  | Storage Tank;Continuous Flow |
| WARRANTY                                                    |                              |
| Warranty - Domestic Use (Years)                             | 10                           |
| Spare Parts & Labour (Years)                                | 1                            |
| Please refer to Warranty Page for full Terms and Conditions |                              |









Dimensions are nominal measurements only.

## **CLEANING RECOMMENDATIONS:**

We recommend the use of soapy water or approved cleaners. This product should not be cleaned with abrasive materials. Damage caused by any improper treatment is not covered by the product warranty. Refer to Warranty Conditions