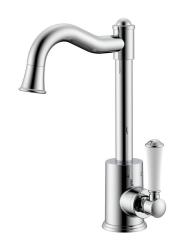

## Posh Canterbury English Basin Mixer Tap Porcelain Handle Chrome (4 Star) 9509367

| SPECIFICATIONS                                              |                              |
|-------------------------------------------------------------|------------------------------|
| Recommended Use                                             | Domestic;Hotel;Commercial    |
| Colour Finish                                               | Chrome                       |
| Primary Material                                            | DR Brass                     |
| Recommended Pressure Range                                  | 150 - 500 kPa as per AS3500  |
| Max Continuous Working Temperature (deg C)                  | 80                           |
| Min Continuous Working Temperature (deg C)                  | 5                            |
| Hot Water Unit Suitability                                  | Storage Tank;Continuous Flow |
| WARRANTY                                                    |                              |
| Warranty - Domestic Use (Years)                             | 10                           |
| Spare Parts & Labour (Years)                                | 1                            |
| Please refer to Warranty Page for full Terms and Conditions |                              |