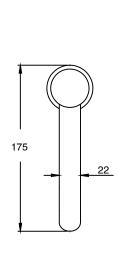

| DR Brass                     |
| Recommended Pressure Range                                  | 150 - 500 kPa as per AS3500  |
| Max Continuous Working Temperature (deg C)                  | 65                           |
| Min Continuous Working Temperature (deg C)                  | 5                            |
| Hot Water Unit Suitability                                  | Storage Tank;Continuous Flow |
| WARRANTY                                                    |                              |
| Warranty - Domestic Use (Years)                             | 15                           |
| Spare Parts & Labour (Years)                                | 1                            |
| Please refer to Warranty Page for full Terms and Conditions |                              |











Dimensions are nominal measurements only.

## **CLEANING RECOMMENDATIONS:**

We recommend the use of soapy water or approved cleaners. This product should not be cleaned with abrasive materials. Damage caused by any improper treatment is not covered by the product warranty. Refer to Warranty Conditions