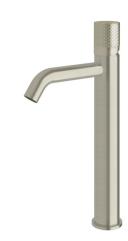

## Milli Pure Extended Basin Mixer Tap Curved Spout with Diamond Textured Handle PVD Brushed Nickel (5 Star) 9511561

| SPECIFICATIONS                                              |                              |
|-------------------------------------------------------------|------------------------------|
| Recommended Use                                             | Domestic;Hotel;Commercial    |
| Colour Finish                                               | Brushed Nickel               |
| Primary Material                                            | DR Brass                     |
| Recommended Pressure Range                                  | 150 - 500 kPa as per AS3500  |
| Max Continuous Working Temperature (deg C)                  | 65                           |
| Min Continuous Working Temperature (deg C)                  | 5                            |
| Hot Water Unit Suitability                                  | Storage Tank;Continuous Flow |
| WARRANTY                                                    |                              |
| Warranty - Domestic Use (Years)                             | 15                           |
| Spare Parts & Labour (Years)                                | 1                            |
| Please refer to Warranty Page for full Terms and Conditions |                              |