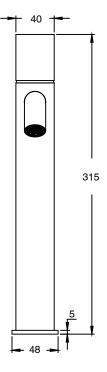

| DR Brass                     |
| Recommended Pressure Range                                  | 150 - 500 kPa as per AS3500  |
| Max Continuous Working Temperature (deg C)                  | 65                           |
| Min Continuous Working Temperature (deg C)                  | 5                            |
| Hot Water Unit Suitability                                  | Storage Tank;Continuous Flow |
| WARRANTY                                                    |                              |
| Warranty - Domestic Use (Years)                             | 15                           |
| Spare Parts & Labour (Years)                                | 1                            |
| Please refer to Warranty Page for full Terms and Conditions |                              |











Dimensions are nominal measurements only.

## **CLEANING RECOMMENDATIONS:**

We recommend the use of soapy water or approved cleaners. This product should not be cleaned with abrasive materials. Damage caused by any improper treatment is not covered by the product warranty. Refer to Warranty Conditions