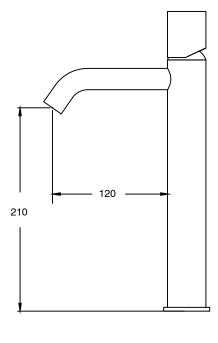

| DR Brass                     |
| Recommended Pressure Range                                  | 150 - 500 kPa as per AS3500  |
| Max Continuous Working Temperature (deg C)                  | 65                           |
| Min Continuous Working Temperature (deg C)                  | 5                            |
| Hot Water Unit Suitability                                  | Storage Tank;Continuous Flow |
| WARRANTY                                                    |                              |
| Warranty - Domestic Use (Years)                             | 15                           |
| Spare Parts & Labour (Years)                                | 1                            |
| Please refer to Warranty Page for full Terms and Conditions |                              |











Dimensions are nominal measurements only.

## **CLEANING RECOMMENDATIONS:**

We recommend the use of soapy water or approved cleaners. This product should not be cleaned with abrasive materials. Damage caused by any improper treatment is not covered by the product warranty. Refer to Warranty Conditions