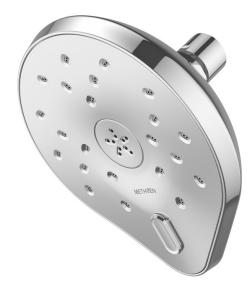

| 0 - 60°C                    |
| Suitable for Storage Tank Hot Water                         | Yes                         |
| Suitable for Continuous Flow Hot Water                      | Yes                         |
| Suitable for Gravity Feed Hot Water                         | No                          |
| Standard                                                    | AS/NZS 3662                 |
| WARRANTY                                                    |                             |
| Warranty - Domestic Use                                     | Lifetime Replacement        |
| Spare Parts                                                 | Lifetime Replacement        |
| Please refer to Warranty Page for full Terms and Conditions |                             |













reece

Dimensions are nominal measurements only.

Disclaimer: Products in this specification manual must by regulation be installed by licensed and registered trade people. The manufacturer/distributor reserves the right to vary specifications or delete models from their range without prior notification. Dimensions are nominal measurements only. Dimensions and set-outs listed are correct at time of publication however the manufacturer/distributor takes no responsibility for printing errors.

To see the complete Escape range go to <u>www.reece.com.au/bathrooms</u>