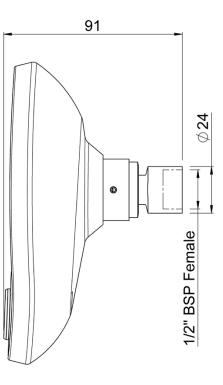

reece

Dimensions are nominal measurements only.

Disclaimer: Products in this specification manual must by regulation be installed by licensed and registered trade people. The manufacturer/distributor reserves the right to vary specifications or delete models from their range without prior notification. Dimensions are nominal measurements only. Dimensions and set-outs listed are correct at time of publication however the manufacturer/distributor takes no responsibility for printing errors.