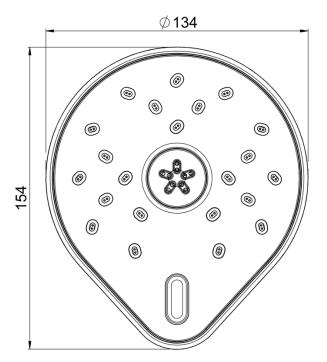

reece

Dimensions are nominal measurements only.

Disclaimer: Products in this specification manual must by regulation be installed by licensed and registered trade people. The manufacturer/distributor reserves the right to vary specifications or delete models from their range without prior notification. Dimensions are nominal measurements only. Dimensions and set-outs listed are correct at time of publication however the manufacturer/distributor takes no responsibility for printing errors.