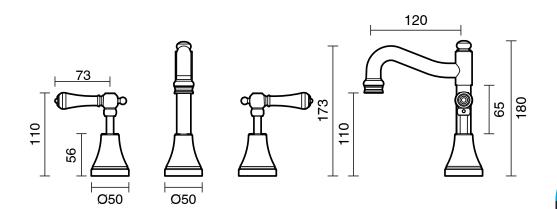

Hot Water                         | Yes                                  |
| Suitable for Continuous Flow Hot Water                      | Yes                                  |
| Suitable for Gravity Feed Hot Water                         | No                                   |
| WARRANTY                                                    |                                      |
| Warranty - Domestic Use                                     | 10 Years                             |
| Spare Parts & Labour                                        | 12 Months                            |
| Please refer to Warranty Page for full Terms and Conditions |                                      |
|                                                             |                                      |





Dimensions are nominal measurements only.

## **CLEANING RECOMMENDATIONS:**

We recommend the use of soapy water or approved cleaners. This product should not be cleaned with abrasive materials. Damage caused by any improper treatment is not covered by the product warranty. Refer to Warranty Conditions

Disclaimer: Products in this specification manual must by regulation be installed by licensed and registered trade people. The manufacturer/distributor reserves the right to vary specifications or delete models from their range without prior notification. Dimensions are nominal measurements only. Dimensions and set-outs listed are correct at time of publication however the manufacturer/distributor takes no responsibility for printing errors.

Published 12/10/2023

To see the complete Kado