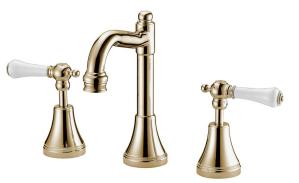

## Kado Era English Basin Set Fixed Lever Porcelain Handle Brass Gold (5 Star)

## 9507575

| SPECIFICATIONS                                              |                                      |
|-------------------------------------------------------------|--------------------------------------|
| Recommended Use                                             | Domestic, Hotel & Commercial         |
| Colour                                                      | Brass Gold with Porcelain<br>Handles |
| Finish                                                      | Polished                             |
| Material                                                    | DR Brass                             |
| Recommended Pressure Range                                  | 150 - 500 kPa                        |
| Maximum Continuous Working Temperature                      | 80 deg C                             |
| Suitable for Storage Tank Hot Water                         | Yes                                  |
| Suitable for Continuous Flow Hot Water                      | Yes                                  |
| Suitable for Gravity Feed Hot Water                         | No                                   |
| WARRANTY                                                    |                                      |
| Warranty - Domestic Use                                     | 10 Years                             |
| Spare Parts & Labour                                        | 12 Months                            |
| Please refer to Warranty Page for full Terms and Conditions |                                      |
|                                                             |                                      |