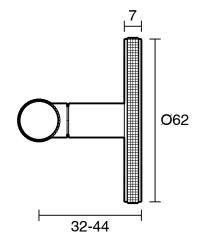

00 kPa as per AS3500   |
| Max Continuous Working Pressure (kPa)                       | 500                           |
| Max Continuous Working Temperature (deg C)                  | 75                            |
| Min Continuous Working Temperature (deg C)                  | 5                             |
| Hot Water Unit Suitability                                  | Storage Tank; Continuous Flow |
| WARRANTY                                                    |                               |
| Warranty - Domestic Use (Years)                             | 15                            |
| Spare Parts & Labour (Years)                                | 1                             |
| Please refer to Warranty Page for full Terms and Conditions |                               |









Dimensions are nominal measurements only.

## **CLEANING RECOMMENDATIONS:**

We recommend the use of soapy water or approved cleaners. This product should not be cleaned with abrasive materials. Damage caused by any improper treatment is not covered by the product warranty. Refer to Warranty Conditions