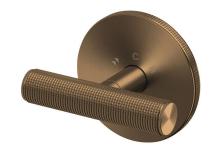

## Milli Etch Progressive Shower Mixer Tap Brushed Bronze

## 21785

| SPECIFICATIONS                                              |                               |
|-------------------------------------------------------------|-------------------------------|
| Recommended Use                                             | Domestic;Commercial;Hotel     |
| Colour Finish                                               | Brushed Bronze                |
| Primary Material                                            | Lead Free Brass               |
| Recommended Pressure Range                                  | 150 - 500 kPa as per AS3500   |
| Max Continuous Working Pressure (kPa)                       | 500                           |
| Max Continuous Working Temperature (deg C)                  | 75                            |
| Min Continuous Working Temperature (deg C)                  | 5                             |
| Hot Water Unit Suitability                                  | Storage Tank; Continuous Flow |
| WARRANTY                                                    |                               |
| Warranty - Domestic Use (Years)                             | 15                            |
| Spare Parts & Labour (Years)                                | 1                             |
| Please refer to Warranty Page for full Terms and Conditions |                               |