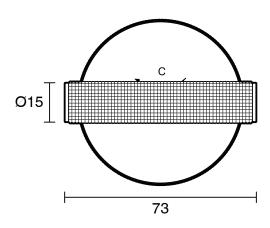

500 kPa as per AS3500   |
| Max Continuous Working Pressure (kPa)                       | 500                           |
| Max Continuous Working Temperature (deg C)                  | 75                            |
| Min Continuous Working Temperature (deg C)                  | 5                             |
| Hot Water Unit Suitability                                  | Storage Tank; Continuous Flow |
| WARRANTY                                                    |                               |
| Warranty - Domestic Use (Years)                             | 15                            |
| Spare Parts & Labour (Years)                                | 1                             |
| Please refer to Warranty Page for full Terms and Conditions |                               |









Dimensions are nominal measurements only.

## **CLEANING RECOMMENDATIONS:**

We recommend the use of soapy water or approved cleaners. This product should not be cleaned with abrasive materials. Damage caused by any improper treatment is not covered by the product warranty. Refer to Warranty Conditions