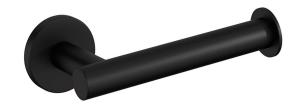

## **Roca Ona Toilet Roll Holder Matte Black**

## 15058

| SPECIFICATIONS                                              |                           |
|-------------------------------------------------------------|---------------------------|
| Recommended Use                                             | Domestic;Commercial;Hotel |
| Colour Category                                             | Black                     |
| Colour Finish                                               | Matte Black               |
| Primary Material                                            | Brass                     |
| WARRANTY                                                    |                           |
| Replacement Only - Domestic Use                             | 15                        |
| Parts Replacement Only                                      | 1                         |
| Please refer to Warranty Page for full Terms and Conditions |                           |