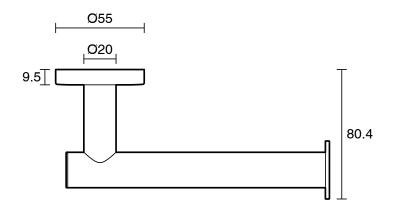

-------------------------------|---------------------------|
| Recommended Use                                             | Domestic;Commercial;Hotel |
| Colour Category                                             | Black                     |
| Colour Finish                                               | Matte Black               |
| Primary Material                                            | Brass                     |
| WARRANTY                                                    |                           |
| Replacement Only - Domestic Use                             | 15                        |
| Parts Replacement Only                                      | 1                         |
| Please refer to Warranty Page for full Terms and Conditions |                           |







Dimensions are nominal measurements only.

## **CLEANING RECOMMENDATIONS:**

We recommend the use of soapy water or approved cleaners. This product should not be cleaned with abrasive materials. Damage caused by any improper treatment is not covered by the product warranty. Refer to Warranty Conditions