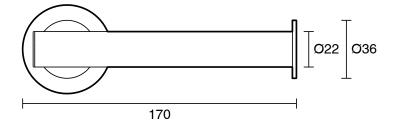

-----------------------------|---------------------------|
| Recommended Use                                             | Domestic;Commercial;Hotel |
| Colour Category                                             | Black                     |
| Colour Finish                                               | Matte Black               |
| Primary Material                                            | Brass                     |
| WARRANTY                                                    |                           |
| Replacement Only - Domestic Use                             | 15                        |
| Parts Replacement Only                                      | 1                         |
| Please refer to Warranty Page for full Terms and Conditions |                           |







Dimensions are nominal measurements only.

## **CLEANING RECOMMENDATIONS:**

We recommend the use of soapy water or approved cleaners. This product should not be cleaned with abrasive materials. Damage caused by any improper treatment is not covered by the product warranty. Refer to Warranty Conditions