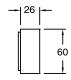

Brass                      |
| Recommended Pressure Range                                  | 150 - 500 kPa as per AS3500   |
| Max Continuous Working Temperature (deg C)                  | 65                            |
| Min Continuous Working Temperature (deg C)                  | 5                             |
| Hot Water Unit Suitability                                  | Storage Tank; Continuous Flow |
| WARRANTY                                                    |                               |
| Warranty - Domestic Use (Years)                             | 15                            |
| Spare Parts & Labour (Years)                                | 1                             |
| Please refer to Warranty Page for full Terms and Conditions |                               |













Dimensions are nominal measurements only.

## **CLEANING RECOMMENDATIONS:**

We recommend the use of soapy water or approved cleaners. This product should not be cleaned with abrasive materials. Damage caused by any improper treatment is not covered by the product warranty. Refer to Warranty Conditions