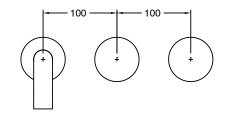

|
| Recommended Pressure Range                                  | 150 - 500 kPa as per AS3500   |
| Max Continuous Working Temperature (deg C)                  | 65                            |
| Min Continuous Working Temperature (deg C)                  | 5                             |
| Hot Water Unit Suitability                                  | Storage Tank; Continuous Flow |
| WARRANTY                                                    |                               |
| Warranty - Domestic Use (Years)                             | 15                            |
| Spare Parts & Labour (Years)                                | 1                             |
| Please refer to Warranty Page for full Terms and Conditions |                               |













Dimensions are nominal measurements only.

## **CLEANING RECOMMENDATIONS:**

We recommend the use of soapy water or approved cleaners. This product should not be cleaned with abrasive materials. Damage caused by any improper treatment is not covered by the product warranty. Refer to Warranty Conditions