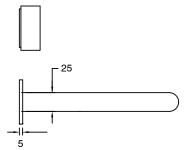

ass                      |
| Recommended Pressure Range                                  | 150 - 500 kPa as per AS3500   |
| Max Continuous Working Temperature (deg C)                  | 65                            |
| Min Continuous Working Temperature (deg C)                  | 5                             |
| Hot Water Unit Suitability                                  | Storage Tank; Continuous Flow |
| WARRANTY                                                    |                               |
| Warranty - Domestic Use (Years)                             | 15                            |
| Spare Parts & Labour (Years)                                | 1                             |
| Please refer to Warranty Page for full Terms and Conditions |                               |













Dimensions are nominal measurements only.

## **CLEANING RECOMMENDATIONS:**

We recommend the use of soapy water or approved cleaners. This product should not be cleaned with abrasive materials. Damage caused by any improper treatment is not covered by the product warranty. Refer to Warranty Conditions