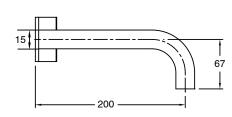

s                      |
| Recommended Pressure Range                                  | 150 - 500 kPa as per AS3500   |
| Max Continuous Working Temperature (deg C)                  | 65                            |
| Min Continuous Working Temperature (deg C)                  | 5                             |
| Hot Water Unit Suitability                                  | Storage Tank; Continuous Flow |
| WARRANTY                                                    |                               |
| Warranty - Domestic Use (Years)                             | 15                            |
| Spare Parts & Labour (Years)                                | 1                             |
| Please refer to Warranty Page for full Terms and Conditions |                               |













Dimensions are nominal measurements only.

## **CLEANING RECOMMENDATIONS:**

We recommend the use of soapy water or approved cleaners. This product should not be cleaned with abrasive materials. Damage caused by any improper treatment is not covered by the product warranty. Refer to Warranty Conditions