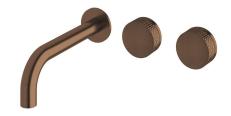

## Milli Pure Wall Basin Hostess System 200mm Right Hand with Diamond Textured Handles PVD Brushed Bronze (3 Star) 9511061

| SPECIFICATIONS                                              |                               |
|-------------------------------------------------------------|-------------------------------|
| Recommended Use                                             | Domestic;Hotel;Commercial     |
| Colour Finish                                               | Brushed Bronze                |
| Primary Material                                            | DR Brass                      |
| Recommended Pressure Range                                  | 150 - 500 kPa as per AS3500   |
| Max Continuous Working Temperature (deg C)                  | 65                            |
| Min Continuous Working Temperature (deg C)                  | 5                             |
| Hot Water Unit Suitability                                  | Storage Tank; Continuous Flow |
| WARRANTY                                                    |                               |
| Warranty - Domestic Use (Years)                             | 15                            |
| Spare Parts & Labour (Years)                                | 1                             |
| Please refer to Warranty Page for full Terms and Conditions |                               |