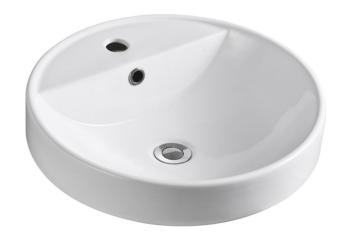

## Kado Lux Round Semi-Inset Basin 1 Taphole 460mm White

| SPECIFICATIONS                                              |                                   |
|-------------------------------------------------------------|-----------------------------------|
| Recommended Use                                             | Domestic, Hotel & Commercial      |
| Material                                                    | Vitreous China                    |
| Colour                                                      | White                             |
| Bowl Capacity                                               | 4.3 Litres                        |
| Weight                                                      | 9 kg                              |
| Fixing                                                      | Waterproof Sealant (not supplied) |
| Taphole Configuration                                       | 1 Taphole                         |
| Overflow Configuration                                      | Overflow                          |
| Waste Size                                                  | 32x40mm                           |
| Plug & Waste                                                | Sold Separately                   |
| Tapware                                                     | Sold Separately                   |
| WARRANTY                                                    |                                   |
| Warranty - Domestic Use                                     | 10 Years                          |
| Spare Parts & Labour                                        | 12 Months                         |
| Please refer to Warranty Page for full Terms and Conditions |                                   |