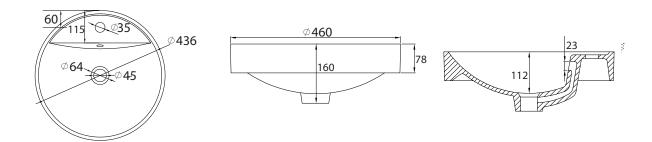

verflow Configuration                                      | Overflow                          |
| Waste Size                                                  | 32x40mm                           |
| Plug & Waste                                                | Sold Separately                   |
| Tapware                                                     | Sold Separately                   |
| WARRANTY                                                    |                                   |
| Warranty - Domestic Use                                     | 10 Years                          |
| Spare Parts & Labour                                        | 12 Months                         |
| Please refer to Warranty Page for full Terms and Conditions |                                   |





Dimensions are nominal measurements only.