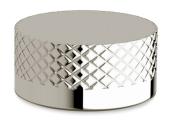

## Milli Pure Progressive Top Mount Hob Mixer Tap with Diamond Textured Handle Chrome