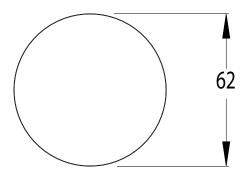

| 500 kPa                      |
| Maximum Continuous Working Temperature                      | 65 deg C                     |
| Suitable for Storage Tank Hot Water                         | Yes                          |
| Suitable for Continuous Flow Hot Water                      | Yes                          |
| Suitable for Gravity Feed Hot Water                         | No                           |
| WARRANTY                                                    |                              |
| Warranty - Domestic Use                                     | 15 Years                     |
| Spare Parts & Labour                                        | 12 Months                    |
| Please refer to Warranty Page for full Terms and Conditions |                              |







Dimensions are nominal measurements only.

## **CLEANING RECOMMENDATIONS:**

We recommend the use of soapy water or approved cleaners. This product should not be cleaned with abrasive materials. Damage caused by any improper treatment is not covered by the product warranty. Refer to Warranty Conditions