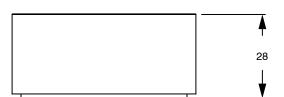

|
| Recommended Pressure Range                                  | 150 - 500 kPa as per AS3500   |
| Max Continuous Working Temperature (deg C)                  | 65                            |
| Min Continuous Working Temperature (deg C)                  | 5                             |
| Hot Water Unit Suitability                                  | Storage Tank; Continuous Flow |
| WARRANTY                                                    |                               |
| Warranty - Domestic Use (Years)                             | 15                            |
| Spare Parts & Labour (Years)                                | 1                             |
| Please refer to Warranty Page for full Terms and Conditions |                               |











Dimensions are nominal measurements only.

## **CLEANING RECOMMENDATIONS:**

We recommend the use of soapy water or approved cleaners. This product should not be cleaned with abrasive materials. Damage caused by any improper treatment is not covered by the product warranty. Refer to Warranty Conditions