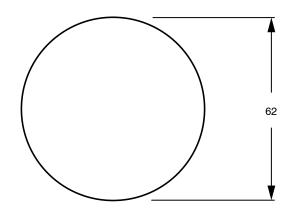

ass                      |
| Recommended Pressure Range                                  | 150 - 500 kPa as per AS3500   |
| Max Continuous Working Temperature (deg C)                  | 65                            |
| Min Continuous Working Temperature (deg C)                  | 5                             |
| Hot Water Unit Suitability                                  | Storage Tank; Continuous Flow |
| WARRANTY                                                    |                               |
| Warranty - Domestic Use (Years)                             | 15                            |
| Spare Parts & Labour (Years)                                | 1                             |
| Please refer to Warranty Page for full Terms and Conditions |                               |











Dimensions are nominal measurements only.

## **CLEANING RECOMMENDATIONS:**

We recommend the use of soapy water or approved cleaners. This product should not be cleaned with abrasive materials. Damage caused by any improper treatment is not covered by the product warranty. Refer to Warranty Conditions