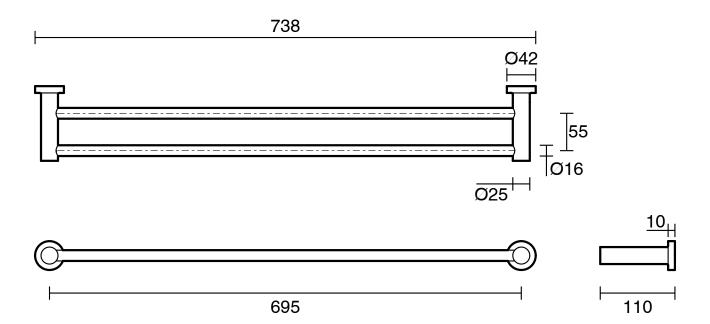

## Sussex Scala Double Towel Rail 700mm Brushed Nickel

## 2263249

| SPECIFICATIONS                                              |                           |
|-------------------------------------------------------------|---------------------------|
| Recommended Use                                             | Domestic;Hotel;Commercial |
| Colour Finish                                               | Brushed Nickel            |
| Primary Material                                            | Brass                     |
| WARRANTY                                                    |                           |
| Replacement Only - Domestic Use (Years)                     | 15                        |
| Parts Replacement Only (Years)                              | 15                        |
| Please refer to Warranty Page for full Terms and Conditions |                           |

Dimensions are nominal measurements only.