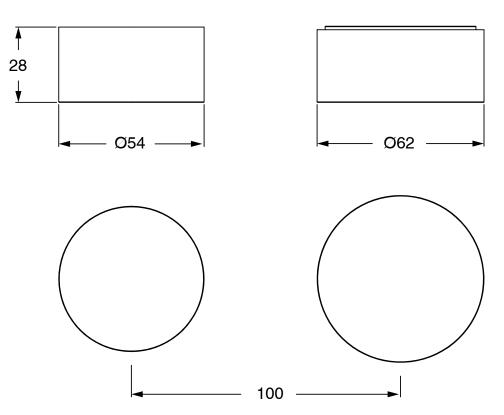

| DR Brass                     |
| Recommended Pressure Range                                  | 150 - 500 kPa as per AS3500  |
| Max Continuous Working Temperature (deg C)                  | 65                           |
| Min Continuous Working Temperature (deg C)                  | 5                            |
| Hot Water Unit Suitability                                  | Storage Tank;Continuous Flow |
| WARRANTY                                                    |                              |
| Warranty - Domestic Use (Years)                             | 15                           |
| Spare Parts & Labour (Years)                                | 1                            |
| Please refer to Warranty Page for full Terms and Conditions |                              |





Dimensions are nominal measurements only.

## **CLEANING RECOMMENDATIONS:**

We recommend the use of soapy water or approved cleaners. This product should not be cleaned with abrasive materials. Damage caused by any improper treatment is not covered by the product warranty. Refer to Warranty Conditions

Disclaimer: Products in this specification manual must by regulation be installed by licensed and registered trade people. The manufacturer/distributor reserves the right to vary specifications or delete models from their range without prior notification. Dimensions are nominal measurements only. Dimensions and set-outs listed are correct at time of publication however the manufacturer/distributor takes no responsibility for printing errors.

Published 19/03/2025

To see the complete Mill