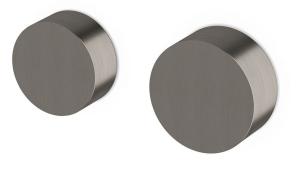

## Milli Pure Progressive Mixer Tap Diverter System Right Hand PVD Brushed Gunmetal

9511833

## SPECIFICATIONS

| Recommended Use                                             | Domestic;Hotel;Commercial    |
|-------------------------------------------------------------|------------------------------|
| Colour Finish                                               | Brushed Gunmetal             |
| Primary Material                                            | DR Brass                     |
| Recommended Pressure Range                                  | 150 - 500 kPa as per AS3500  |
| Max Continuous Working Temperature (deg C)                  | 65                           |
| Min Continuous Working Temperature (deg C)                  | 5                            |
| Hot Water Unit Suitability                                  | Storage Tank;Continuous Flow |
| WARRANTY                                                    |                              |
| Warranty - Domestic Use (Years)                             | 15                           |
| Spare Parts & Labour (Years)                                | 1                            |
| Please refer to Warranty Page for full Terms and Conditions |                              |