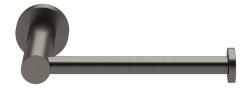

## Milli Mood Edit Toilet Roll Holder PVD Brushed Gunmetal 9511784

| SPECIFICATIONS                                              |                              |
|-------------------------------------------------------------|------------------------------|
| Recommended Use                                             | Domestic, Hotel & Commercial |
| Colour                                                      | Brushed Gunmetal             |
| Material                                                    | DR Brass                     |
| WARRANTY                                                    |                              |
| Replacement Only - Domestic Use                             | 15 Years                     |
| Please refer to Warranty Page for full Terms and Conditions |                              |