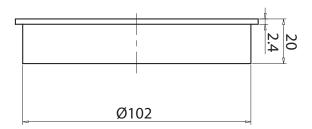

|                              |
|-------------------------------------------------------------|------------------------------|
| Recommended Use                                             | Domestic, Hotel & Commercial |
| Material                                                    | Brass                        |
| Colour                                                      | Brushed Gunmetal             |
| Finish                                                      | Brushed                      |
| WARRANTY                                                    |                              |
| Replacement Only - Domestic Use                             | 12 Months                    |
| Please refer to Warranty Page for full Terms and Conditions |                              |







Dimensions are nominal measurements only.

## **CLEANING RECOMMENDATIONS:**

We recommend using a soft cloth or moist sponge with soapy water or mild detergent. Rinse with clean water, towel dry after cleaning. Clean regularly to protect surface finish. Do not use chemical or abrasive cleaners, avoid using a scrubbing brush or scourer sponge to clean. A soft brush can be used for hard to reach places. Damage caused by any improper treatment is not covered by the product warranty. Refer to Warranty Conditions.

Disclaimer: Products in this specification manual must by regulation be installed by licensed and registered trade people. The manufacturer/distributor reserves the right to vary specifications or delete models from their range without prior notification. Dimensions are nominal m