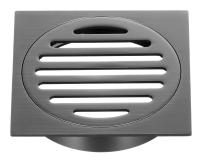

## Mizu Drift Brass Trapscrew Grate Square 100mm Brushed Gunmetal

## 246027

| SPECIFICATIONS                                              |                              |
|-------------------------------------------------------------|------------------------------|
| Recommended Use                                             | Domestic, Hotel & Commercial |
| Material                                                    | Brass                        |
| Colour                                                      | Brushed Gunmetal             |
| Finish                                                      | Brushed                      |
| WARRANTY                                                    |                              |
| Replacement Only - Domestic Use                             | 12 Months                    |
| Please refer to Warranty Page for full Terms and Conditions |                              |