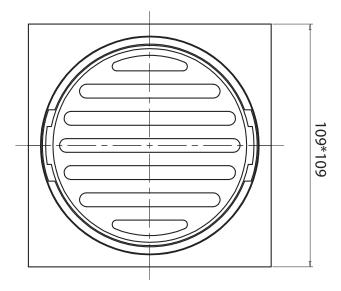

|                              |
|-------------------------------------------------------------|------------------------------|
| Recommended Use                                             | Domestic, Hotel & Commercial |
| Material                                                    | Brass                        |
| Colour                                                      | Brushed Gunmetal             |
| Finish                                                      | Brushed                      |
| WARRANTY                                                    |                              |
| Replacement Only - Domestic Use                             | 12 Months                    |
| Please refer to Warranty Page for full Terms and Conditions |                              |







Dimensions are nominal measurements only.

## **CLEANING RECOMMENDATIONS:**

We recommend using a soft cloth or moist sponge with soapy water or mild detergent. Rinse with clean water, towel dry after cleaning. Clean regularly to protect surface finish. Do not use chemical or abrasive cleaners, avoid using a scrubbing brush or scourer sponge to clean. A soft brush can be used for hard to reach places. Damage caused by any improper treatment is not covered by the product warranty. Refer to Warranty Conditions.

Disclaimer: Products in this specification manual must by regulation be installed by licensed and registered trade people. The manufacturer/distributor reserves the right to vary specifications or delete models from their range without prior notification. Dimensions are nominal mea