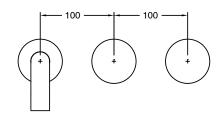

## Milli Pure Wall Basin Hostess System 250mm Right Hand with Linear Textured Handles PVD Matte Black (3 Star) 9511369

| SPECIFICATIONS                                              |                               |
|-------------------------------------------------------------|-------------------------------|
| Recommended Use                                             | Domestic;Hotel;Commercial     |
| Colour Finish                                               | Matte Black                   |
| Primary Material                                            | DR Brass                      |
| Recommended Pressure Range                                  | 150 - 500 kPa as per AS3500   |
| Max Continuous Working Temperature (deg C)                  | 65                            |
| Min Continuous Working Temperature (deg C)                  | 5                             |
| Hot Water Unit Suitability                                  | Storage Tank; Continuous Flow |
| WARRANTY                                                    |                               |
| Warranty - Domestic Use (Years)                             | 15                            |
| Spare Parts & Labour (Years)                                | 1                             |
| Please refer to Warranty Page for full Terms and Conditions |                               |

Dimensions are nominal measurements only.