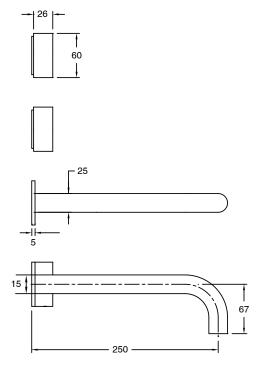

## Milli Pure Wall Basin Hostess System 250mm Right Hand with Linear Textured Handles PVD Matte Black (3 Star) 9511369

| SPECIFICATIONS                                              |                               |
|-------------------------------------------------------------|-------------------------------|
| Recommended Use                                             | Domestic;Hotel;Commercial     |
| Colour Finish                                               | Matte Black                   |
| Primary Material                                            | DR Brass                      |
| Recommended Pressure Range                                  | 150 - 500 kPa as per AS3500   |
| Max Continuous Working Temperature (deg C)                  | 65                            |
| Min Continuous Working Temperature (deg C)                  | 5                             |
| Hot Water Unit Suitability                                  | Storage Tank; Continuous Flow |
| WARRANTY                                                    |                               |
| Warranty - Domestic Use (Years)                             | 15                            |
| Spare Parts & Labour (Years)                                | 1                             |
| Please refer to Warranty Page for full Terms and Conditions |                               |

Dimensions are nominal measurements only.