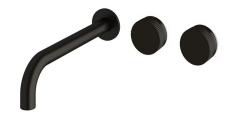

## Milli Pure Wall Basin Hostess System 250mm Right Hand with Linear Textured Handles PVD Matte Black (3 Star) 9511369

| SPECIFICATIONS                                              |                               |
|-------------------------------------------------------------|-------------------------------|
| Recommended Use                                             | Domestic;Hotel;Commercial     |
| Colour Finish                                               | Matte Black                   |
| Primary Material                                            | DR Brass                      |
| Recommended Pressure Range                                  | 150 - 500 kPa as per AS3500   |
| Max Continuous Working Temperature (deg C)                  | 65                            |
| Min Continuous Working Temperature (deg C)                  | 5                             |
| Hot Water Unit Suitability                                  | Storage Tank; Continuous Flow |
| WARRANTY                                                    |                               |
| Warranty - Domestic Use (Years)                             | 15                            |
| Spare Parts & Labour (Years)                                | 1                             |
| Please refer to Warranty Page for full Terms and Conditions |                               |