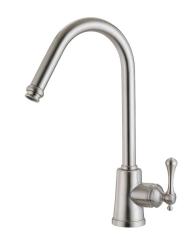

## Kado Era Pull Out Sink Mixer Large Brushed Nickel (5 Star)

## 9512092

| SPECIFICATIONS                                              |                              |
|-------------------------------------------------------------|------------------------------|
| Recommended Use                                             | Domestic, Hotel & Commercial |
| Colour                                                      | Brushed Nickel               |
| Finish                                                      | Brushed                      |
| Material                                                    | DR Brass                     |
| Recommended Pressure Range                                  | 150 - 500 kPa                |
| Maximum Continuous Working Temperature                      | 80 deg C                     |
| Suitable for Storage Tank Hot Water                         | Yes                          |
| Suitable for Continuous Flow Hot Water                      | Yes                          |
| Suitable for Gravity Feed Hot Water                         | No                           |
| WARRANTY                                                    |                              |
| Warranty - Domestic Use                                     | 10 Years                     |
| Spare Parts & Labour                                        | 12 Months                    |
| Please refer to Warranty Page for full Terms and Conditions |                              |