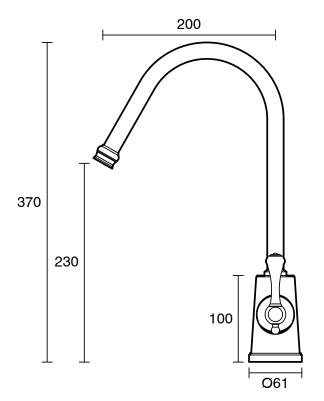

| 150 - 500 kPa                |
| Maximum Continuous Working Temperature                      | 80 deg C                     |
| Suitable for Storage Tank Hot Water                         | Yes                          |
| Suitable for Continuous Flow Hot Water                      | Yes                          |
| Suitable for Gravity Feed Hot Water                         | No                           |
| WARRANTY                                                    |                              |
| Warranty - Domestic Use                                     | 10 Years                     |
| Spare Parts & Labour                                        | 12 Months                    |
| Please refer to Warranty Page for full Terms and Conditions |                              |









Dimensions are nominal measurements only.

## **CLEANING RECOMMENDATIONS:**

We recommend the use of soapy water or approved cleaners. This product should not be cleaned with abrasive materials. Damage caused by any improper treatment is not covered by the product warranty. Refer to Warranty Conditions