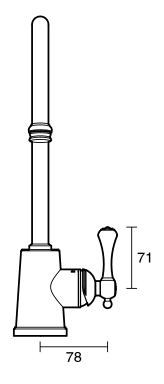

| 150 - 500 kPa                |
| Maximum Continuous Working Temperature                      | 80 deg C                     |
| Suitable for Storage Tank Hot Water                         | Yes                          |
| Suitable for Continuous Flow Hot Water                      | Yes                          |
| Suitable for Gravity Feed Hot Water                         | No                           |
| WARRANTY                                                    |                              |
| Warranty - Domestic Use                                     | 10 Years                     |
| Spare Parts & Labour                                        | 12 Months                    |
| Please refer to Warranty Page for full Terms and Conditions |                              |









Dimensions are nominal measurements only.

## **CLEANING RECOMMENDATIONS:**

We recommend the use of soapy water or approved cleaners. This product should not be cleaned with abrasive materials. Damage caused by any improper treatment is not covered by the product warranty. Refer to Warranty Conditions