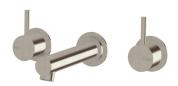

## Sussex Scala Bath Set 160mm Brushed Nickel

## 2263264

| SPECIFICATIONS                                              |                                              |
|-------------------------------------------------------------|----------------------------------------------|
| Recommended Use                                             | Domestic;Hotel;Commercial                    |
| Colour Finish                                               | Brushed Nickel                               |
| Primary Material                                            | DR Brass                                     |
| Recommended Pressure Range                                  | 150 - 500 kPa as per AS3500                  |
| Max Continuous Working Temperature (deg C)                  | 80                                           |
| Min Continuous Working Temperature (deg C)                  | 5                                            |
| Hot Water Unit Suitability                                  | Gravity Feed;Storage<br>Tank;Continuous Flow |
| WARRANTY                                                    |                                              |
| Warranty - Domestic Use (Years)                             | 15                                           |
| Spare Parts & Labour (Years)                                | 15                                           |
| Please refer to Warranty Page for full Terms and Conditions |                                              |