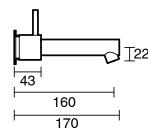

|
| Max Continuous Working Temperature (deg C)                  | 80                                           |
| Min Continuous Working Temperature (deg C)                  | 5                                            |
| Hot Water Unit Suitability                                  | Gravity Feed;Storage<br>Tank;Continuous Flow |
| WARRANTY                                                    |                                              |
| Warranty - Domestic Use (Years)                             | 15                                           |
| Spare Parts & Labour (Years)                                | 15                                           |
| Please refer to Warranty Page for full Terms and Conditions |                                              |



















Dimensions are nominal measurements only.

## **CLEANING RECOMMENDATIONS:**

We recommend the use of soapy water or approved cleaners. This product should not be cleaned with abrasive materials. Damage caused by any improper treatment is not covered by the product warranty. Refer to Warranty Conditions