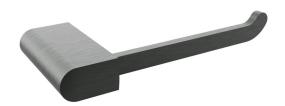

|                           |
|-------------------------------------------------------------|---------------------------|
| Recommended Use                                             | Domestic;Hotel;Commercial |
| Colour Finish                                               | Brushed Gunmetal          |
| Primary Material                                            | Brass                     |
| WARRANTY                                                    |                           |
| Replacement Only - Domestic Use (Years)                     | 10                        |
| Parts Replacement Only (Years)                              | 1                         |
| Please refer to Warranty Page for full Terms and Conditions |                           |









Dimensions are nominal measurements only.

## **CLEANING RECOMMENDATIONS:**

We recommend the use of soapy water or approved cleaners. This product should not be cleaned with abrasive materials. Damage caused by any improper treatment is not covered by the product warranty. Refer to Warranty Conditions