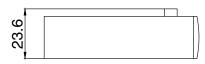

|                           |
|-------------------------------------------------------------|---------------------------|
| Recommended Use                                             | Domestic;Hotel;Commercial |
| Colour Finish                                               | Brushed Gunmetal          |
| Primary Material                                            | Brass                     |
| WARRANTY                                                    |                           |
| Replacement Only - Domestic Use (Years)                     | 10                        |
| Parts Replacement Only (Years)                              | 1                         |
| Please refer to Warranty Page for full Terms and Conditions |                           |









Dimensions are nominal measurements only.

## **CLEANING RECOMMENDATIONS:**

We recommend the use of soapy water or approved cleaners. This product should not be cleaned with abrasive materials. Damage caused by any improper treatment is not covered by the product warranty. Refer to Warranty Conditions