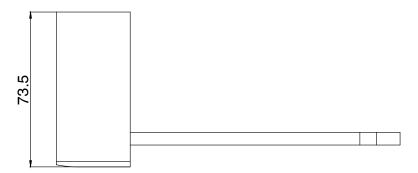

|                           |
|-------------------------------------------------------------|---------------------------|
| Recommended Use                                             | Domestic;Hotel;Commercial |
| Colour Finish                                               | Brushed Gunmetal          |
| Primary Material                                            | Brass                     |
| WARRANTY                                                    |                           |
| Replacement Only - Domestic Use (Years)                     | 10                        |
| Parts Replacement Only (Years)                              | 1                         |
| Please refer to Warranty Page for full Terms and Conditions |                           |









Dimensions are nominal measurements only.

## **CLEANING RECOMMENDATIONS:**

We recommend the use of soapy water or approved cleaners. This product should not be cleaned with abrasive materials. Damage caused by any improper treatment is not covered by the product warranty. Refer to Warranty Conditions