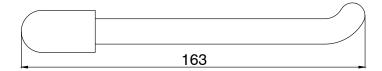

|                           |
|-------------------------------------------------------------|---------------------------|
| Recommended Use                                             | Domestic;Hotel;Commercial |
| Colour Finish                                               | Brushed Gunmetal          |
| Primary Material                                            | Brass                     |
| WARRANTY                                                    |                           |
| Replacement Only - Domestic Use (Years)                     | 10                        |
| Parts Replacement Only (Years)                              | 1                         |
| Please refer to Warranty Page for full Terms and Conditions |                           |









Dimensions are nominal measurements only.

## **CLEANING RECOMMENDATIONS:**

We recommend the use of soapy water or approved cleaners. This product should not be cleaned with abrasive materials. Damage caused by any improper treatment is not covered by the product warranty. Refer to Warranty Conditions