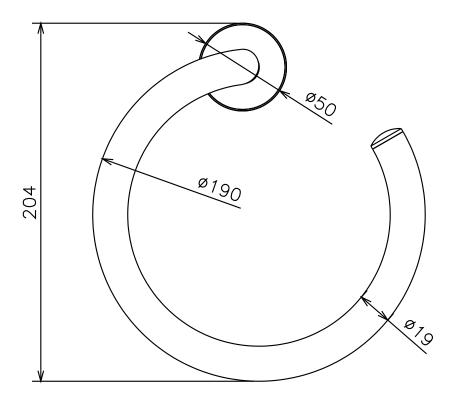

|                              |
|-------------------------------------------------------------|------------------------------|
| Recommended Use                                             | Domestic, Hotel & Commercial |
| Colour                                                      | Brushed Gold                 |
| Material                                                    | Brass                        |
| WARRANTY                                                    |                              |
| Replacement Only - Domestic Use                             | 15 Years                     |
| Parts Replacement Only                                      | 12 Months                    |
| Please refer to Warranty Page for full Terms and Conditions |                              |







Dimensions are nominal measurements only.

## **CLEANING RECOMMENDATIONS:**

We recommend the use of soapy water or approved cleaners. This product should not be cleaned with abrasive materials. Damage caused by any improper treatment is not covered by the product warranty. Refer to Warranty Conditions

Disclaimer: Products in this specification manual must by regulation be installed by licensed and registered trade people. The manufacturer/distributor reserves the right to vary specifications or delete models from their range without prior notification. Dimensions are nominal measurements only. Dimensions and set-outs listed are correct at time of publication however the manufacturer/distributor takes no responsibility for printing errors.