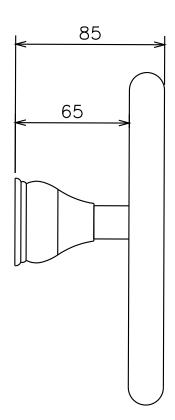

|                              |
|-------------------------------------------------------------|------------------------------|
| Recommended Use                                             | Domestic, Hotel & Commercial |
| Colour                                                      | Brushed Gold                 |
| Material                                                    | Brass                        |
| WARRANTY                                                    |                              |
| Replacement Only - Domestic Use                             | 15 Years                     |
| Parts Replacement Only                                      | 12 Months                    |
| Please refer to Warranty Page for full Terms and Conditions |                              |







Dimensions are nominal measurements only.

## **CLEANING RECOMMENDATIONS:**

We recommend the use of soapy water or approved cleaners. This product should not be cleaned with abrasive materials. Damage caused by any improper treatment is not covered by the product warranty. Refer to Warranty Conditions

Disclaimer: Products in this specification manual must by regulation be installed by licensed and registered trade people. The manufacturer/distributor reserves the right to vary specifications or delete models from their range without prior notification. Dimensions are nominal measurements only. Dimensions and set-outs listed are correct at time of publication however the manufacturer/distributor takes no responsibility for printing errors.