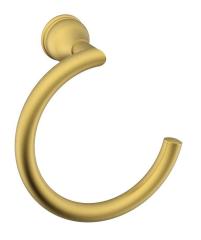

## Milli Monument Edit Towel Ring Brushed Gold 2266252

| SPECIFICATIONS                                              |                              |
|-------------------------------------------------------------|------------------------------|
| Recommended Use                                             | Domestic, Hotel & Commercial |
| Colour                                                      | Brushed Gold                 |
| Material                                                    | Brass                        |
| WARRANTY                                                    |                              |
| Replacement Only - Domestic Use                             | 15 Years                     |
| Parts Replacement Only                                      | 12 Months                    |
| Please refer to Warranty Page for full Terms and Conditions |                              |