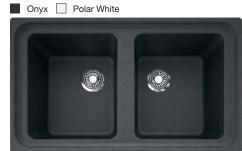

# IMPACT GRANITE DOUBLE BOWL INSET SINK - IMG 620

| FEATURES           |                                           |
|--------------------|-------------------------------------------|
| Model              | IMG 620 LHD or IMG 620 RHD                |
| Bowl configuration | Double bowl with no drainer               |
| Bowls              | Granite with R 35 corners and rear wastes |
| Finish             | Granite                                   |
| Fixing             | Pre fitted clipping system                |
| Colours            | Onyx or polar white                       |