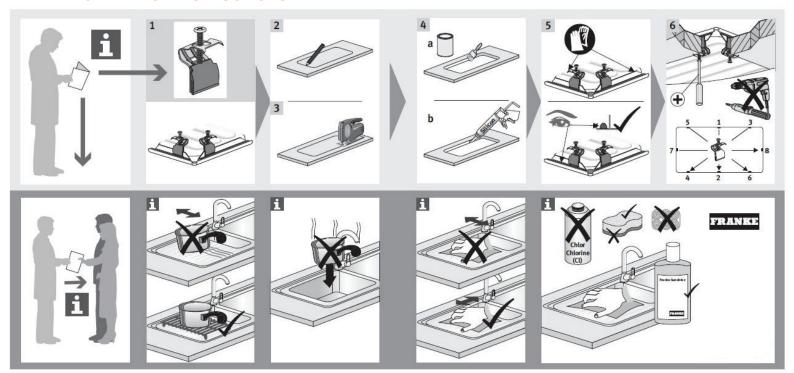

t                                                             |
| Accessories      | Franke drainer basket, chopping board, timber chopping board available as optional accessories                                  |
| Models available | IMG 611 Single bowl with drainer<br>IMG 620 Double bowl<br>IMG 621 Double bowl with drainer<br>IMG 651 Double bowl with drainer |

To see the complete FRANKE range go to www.reece.com.au/bathrooms

#### **CLEANING RECOMMENDATIONS**

We recommend the use of soapy water or approved cleaners.

This product should not be cleaned with abrasive materials.

Damage caused by any improper treatment is not covered by the product warranty - refer to Warranty Conditions.





## FRANKE IMPACT GRANITE DOUBLE BOWL INSET SINK - IMG 620

#### **INSTALLATION INSTRUCTIONS**