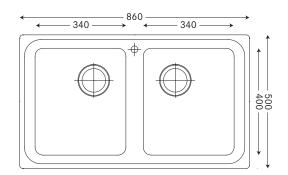

| SPECIFICATIONS   |                                                                                                                                 |
|------------------|---------------------------------------------------------------------------------------------------------------------------------|
| Recommended use  | Domestic                                                                                                                        |
| Material         | Granite                                                                                                                         |
| Formation        | Moulded, 1 piece                                                                                                                |
| Tap Holes        | Pre-Drilled (to be knocked-out)                                                                                                 |
| Dimensions       | 860 x 500                                                                                                                       |
| Bowl Size        | 340 x 400 x 220(x2)/27L                                                                                                         |
| Cut Out          | 840 x 480, cr = 20                                                                                                              |
| Cabinet Size     | 800mm                                                                                                                           |
| Waste Outlet     | 90mm                                                                                                                            |
| Features         | Impact resistant, scratch resistant, stain & colour, germ resistant                                                             |
| Accessories      | Franke drainer basket, chopping board, timber chopping board available as optional accessories                                  |
| Models available | IMG 611 Single bowl with drainer<br>IMG 620 Double bowl<br>IMG 621 Double bowl with drainer<br>IMG 651 Double bowl with drainer |