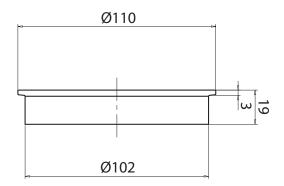

## Mizu Drift Brass Trapscrew Grate Round 100mm Matte Black 246014

| SPECIFICATIONS                                              |                              |
|-------------------------------------------------------------|------------------------------|
| Recommended Use                                             | Domestic, Hotel & Commercial |
| Material                                                    | Brass                        |
| Colour                                                      | Matte Black                  |
| Finish                                                      | Matte                        |
| WARRANTY                                                    |                              |
| Replacement Only - Domestic Use                             | 12 Months                    |
| Please refer to Warranty Page for full Terms and Conditions |                              |

Dimensions are nominal measurements only.