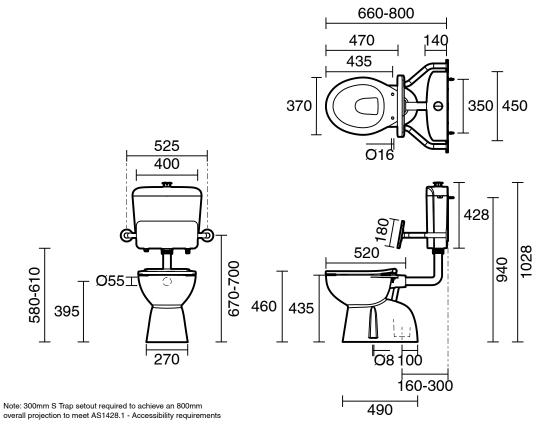

oilet Seat Type                                            | Single Flap                       |
| Rim Configuration                                           | Вох                               |
| Outlet Type                                                 | S Trap                            |
| WARRANTY                                                    |                                   |
| Warranty - Domestic Use (Years)                             | 5                                 |
| Warranty - Commercial Use (Years)                           | 5                                 |
| Spare Parts & Labour (Years)                                | 1                                 |
| Please refer to Warranty Page for full Terms and Conditions |                                   |







Dimensions are nominal measurements only.

## **CLEANING RECOMMENDATIONS:**

We recommend the use of soapy water or approved cleaners. This product should not be cleaned with abrasive materials. Damage caused by any improper treatment is not covered by the product warranty. Refer to Warranty Conditions



WaterMark