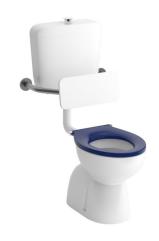

## Wolfen Care Plastic Link Toilet Suite Concealed S Trap Pan with Chrome Raised Button Blue Single Flap Seat & Back Rest (4 Star) 33091

| SPECIFICATIONS                                              |                                   |
|-------------------------------------------------------------|-----------------------------------|
| Recommended Use                                             | Domestic;Commercial;Hotel         |
| Pan Material                                                | Vitreous China                    |
| Toilet Seat Material                                        | Urea                              |
| Water Inlet Position                                        | Bottom - Reversible Left or Right |
| Toilet Seat Type                                            | Single Flap                       |
| Rim Configuration                                           | Вох                               |
| Outlet Type                                                 | S Trap                            |
| WARRANTY                                                    |                                   |
| Warranty - Domestic Use (Years)                             | 5                                 |
| Warranty - Commercial Use (Years)                           | 5                                 |
| Spare Parts & Labour (Years)                                | 1                                 |
| Please refer to Warranty Page for full Terms and Conditions |                                   |