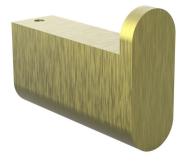

## Mizu Soothe Robe Hook Brushed Brass

## 2266083

| SPECIFICATIONS                                              |                           |
|-------------------------------------------------------------|---------------------------|
| Recommended Use                                             | Domestic;Hotel;Commercial |
| Colour Finish                                               | Brushed Brass             |
| Primary Material                                            | Brass                     |
| WARRANTY                                                    |                           |
| Replacement Only - Domestic Use (Years)                     | 10                        |
| Parts Replacement Only (Years)                              | 1                         |
| Please refer to Warranty Page for full Terms and Conditions |                           |