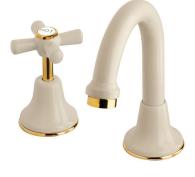

## Posh Bristol Basin Set Swivel White/ Gold (4 Star) 9502197

| SPECIFICATIONS                                              |                               |
|-------------------------------------------------------------|-------------------------------|
| Recommended Use                                             | Domestic;Hotel;Commercial     |
| Colour Finish                                               | White;Gold                    |
| Primary Material                                            | DR Brass                      |
| Recommended Pressure Range                                  | 150 - 500 kPa as per AS3500   |
| Max Continuous Working Temperature (deg C)                  | 80                            |
| Min Continuous Working Temperature (deg C)                  | 5                             |
| Hot Water Unit Suitability                                  | Storage Tank; Continuous Flow |
| WARRANTY                                                    |                               |
| Warranty - Domestic Use (Years)                             | 10                            |
| Spare Parts & Labour (Years)                                | 1                             |
| Please refer to Warranty Page for full Terms and Conditions |                               |