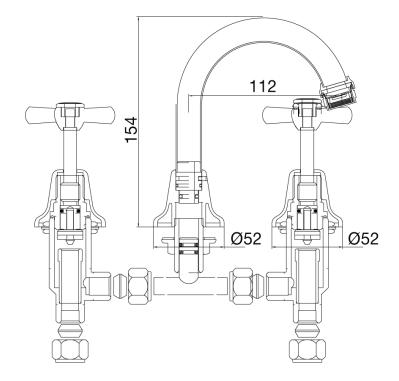

ass                      |
| Recommended Pressure Range                                  | 150 - 500 kPa as per AS3500   |
| Max Continuous Working Temperature (deg C)                  | 80                            |
| Min Continuous Working Temperature (deg C)                  | 5                             |
| Hot Water Unit Suitability                                  | Storage Tank; Continuous Flow |
| WARRANTY                                                    |                               |
| Warranty - Domestic Use (Years)                             | 10                            |
| Spare Parts & Labour (Years)                                | 1                             |
| Please refer to Warranty Page for full Terms and Conditions |                               |









Dimensions are nominal measurements only.

## **CLEANING RECOMMENDATIONS:**

We recommend the use of soapy water or approved cleaners. This product should not be cleaned with abrasive materials. Damage caused by any improper treatment is not covered by the product warranty. Refer to Warranty Conditions