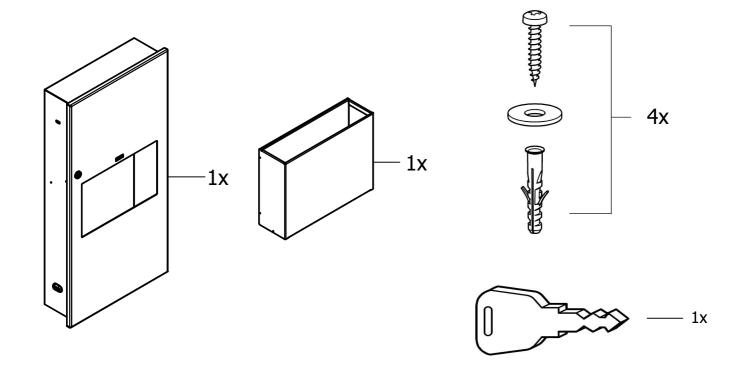

#### **INSTALLATION GUIDELINES:**

Wall Opening Dimensions:

Width-349mm Height-699mm Depth-103mm

- 1. Once the wall opening has been recessed, use the keys provided to open the door of the combination unit.
- 2. Remove the waste bin from the combination unit.
- 3. Place the combination Unit in to the recessed wall and mark the exact point and the mounting hole distance.
- 4. Drill mounting holes on the wall using the reference marked dots.
- 5. Fix the plastic dowel in to the hole and make sure they are flushed with the wall.
- 6. Now place the unit in to the wall and install the screws into the mounting holes.
- 7. After finishing if the unit is loose, make sure the screws are all the way in and the screw heads are the only visible parts.
- 8. Finally place the waste bin in to the combination unit and close the door.