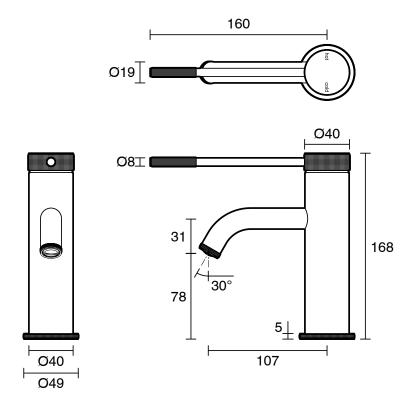

| 150 - 500 kPa as per AS3500  |
| Max Continuous Working Pressure (kPa)                       | 500                          |
| Max Continuous Working Temperature (deg C)                  | 75                           |
| Min Continuous Working Temperature (deg C)                  | 5                            |
| Hot Water Unit Suitability                                  | Storage Tank;Continuous Flow |
| WARRANTY                                                    |                              |
| Warranty - Domestic Use (Years)                             | 15                           |
| Spare Parts & Labour (Years)                                | 1                            |
| Please refer to Warranty Page for full Terms and Conditions |                              |







Dimensions are nominal measurements only.

## **CLEANING RECOMMENDATIONS:**

We recommend the use of soapy water or approved cleaners. This product should not be cleaned with abrasive materials. Damage caused by any improper treatment is not covered by the product warranty. Refer to Warranty Conditions