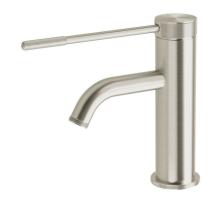

| 150 - 500 kPa as per AS3500  |
| Max Continuous Working Pressure (kPa)                       | 500                          |
| Max Continuous Working Temperature (deg C)                  | 75                           |
| Min Continuous Working Temperature (deg C)                  | 5                            |
| Hot Water Unit Suitability                                  | Storage Tank;Continuous Flow |
| WARRANTY                                                    |                              |
| Warranty - Domestic Use (Years)                             | 15                           |
| Spare Parts & Labour (Years)                                | 1                            |
| Please refer to Warranty Page for full Terms and Conditions |                              |







Dimensions are nominal measurements only.

## **CLEANING RECOMMENDATIONS:**

We recommend the use of soapy water or approved cleaners. This product should not be cleaned with abrasive materials. Damage caused by any improper treatment is not covered by the product warranty. Refer to Warranty Conditions