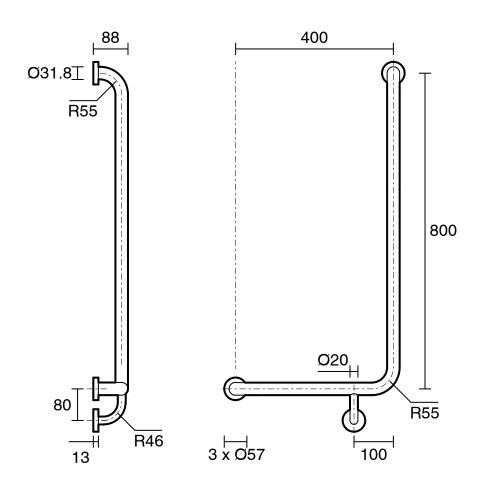

## Mobi 800 x 400mm Left Hand Shower Grab Rail Satin Stainless Steel 9501859

| SPECIFICATIONS                         |                           |
|----------------------------------------|---------------------------|
| Recommended Use                        | Domestic;Hotel;Commercial |
| Material                               | Stainless Steel 304       |
| Colour                                 | Satin Stainless Steel     |
| Mounting                               | Wall                      |
| WARRANTY                               |                           |
| Warranty - Domestic Use (Years)        | 7                         |
| Spare Parts & Labour (Years)           | 1                         |
| Please refer to Warranty Page for full | Terms and Conditions      |

Dimensions are nominal measurements only.