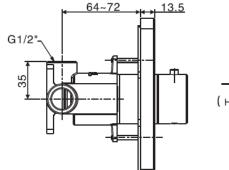

## American Standard EasySet Handshower

#### SPECIFICATIONS

| Recommended Use                                   | Domestic, Hotel & Commercial |
|---------------------------------------------------|------------------------------|
| Colour                                            | Chrome                       |
| Recommended Pressure Range                        | 150 - 500kPa                 |
| Max Continuous Working Pressure                   | 500kPa                       |
| Max Continuous Working Temperature                | 50°C                         |
| Suitable for Storage Tank Hot Water               | Yes                          |
| Suitable for Continuous Flow Hot Water            | Yes                          |
| Suitable for Gravity Feed Hot Water               | No                           |
| Hot and Cold water inlet pressure should be equal |                              |
| WARRANTY                                          |                              |

| Places where the Manual Places for full Tarmes and Conditions |           |
|---------------------------------------------------------------|-----------|
| Spare Parts & Labour                                          | 12 Months |
| Warranty - Domestic Use                                       | 10 Years  |
|                                                               |           |