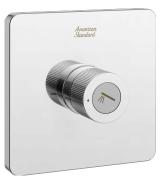

## American Standard EasySet Thermostatic mixer

### SPECIFICATIONS

| Recommended Use                                   | Domestic, Hotel & Commercial |  |
|---------------------------------------------------|------------------------------|--|
| Colour                                            | Chrome                       |  |
| Recommended Pressure Range                        | 150 - 500kPa                 |  |
| Max Continuous Working Pressure                   | 500kPa                       |  |
| Max Continuous Working Temperature                | 50°C                         |  |
| Suitable for Storage Tank Hot Water               | Yes                          |  |
| Suitable for Continuous Flow Hot Water            | Yes                          |  |
| Suitable for Gravity Feed Hot Water               | No                           |  |
| Hot and Cold water inlet pressure should be equal |                              |  |
|                                                   |                              |  |