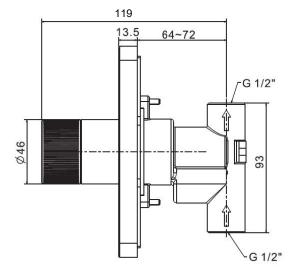

## American Standard EasySet Thermostatic mixer

### SPECIFICATIONS

| Recommended Use                                   | Domestic, Hotel & Commercial |  |
|---------------------------------------------------|------------------------------|--|
| Colour                                            | Chrome                       |  |
| Recommended Pressure Range                        | 150 - 500kPa                 |  |
| Max Continuous Working Pressure                   | 500kPa                       |  |
| Max Continuous Working Temperature                | 50°C                         |  |
| Suitable for Storage Tank Hot Water               | Yes                          |  |
| Suitable for Continuous Flow Hot Water            | Yes                          |  |
| Suitable for Gravity Feed Hot Water               | No                           |  |
| Hot and Cold water inlet pressure should be equal |                              |  |
|                                                   |                              |  |