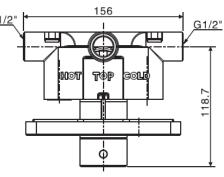

## American Standard EasySet Thermostatic mixer

### SPECIFICATIONS

| Recommended Use                                   | Domestic, Hotel & Commercial |  |
|---------------------------------------------------|------------------------------|--|
| Colour                                            | Chrome                       |  |
| Recommended Pressure Range                        | 150 - 500kPa                 |  |
| Max Continuous Working Pressure                   | 500kPa                       |  |
| Max Continuous Working Temperature                | 50°C                         |  |
| Suitable for Storage Tank Hot Water               | Yes                          |  |
| Suitable for Continuous Flow Hot Water            | Yes                          |  |
| Suitable for Gravity Feed Hot Water               | No                           |  |
| Hot and Cold water inlet pressure should be equal |                              |  |
|                                                   |                              |  |

| Warranty - Domestic Use | 10 Years  |
|-------------------------|-----------|
| Spare Parts & Labour    | 12 Months |

Please refer to Warranty Page for full Terms and Conditions

Dimensions are nominal measurements only.