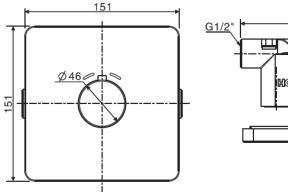

## American Standard EasySet Thermostatic mixer

### SPECIFICATIONS

| Recommended Use                                   | Domestic, Hotel & Commercial |  |
|---------------------------------------------------|------------------------------|--|
| Colour                                            | Chrome                       |  |
| Recommended Pressure Range                        | 150 - 500kPa                 |  |
| Max Continuous Working Pressure                   | 500kPa                       |  |
| Max Continuous Working Temperature                | 50°C                         |  |
| Suitable for Storage Tank Hot Water               | Yes                          |  |
| Suitable for Continuous Flow Hot Water            | Yes                          |  |
| Suitable for Gravity Feed Hot Water               | No                           |  |
| Hot and Cold water inlet pressure should be equal |                              |  |
|                                                   |                              |  |

| Warranty - Domestic Use | 10 Years  |
|-------------------------|-----------|
| Spare Parts & Labour    | 12 Months |

Please refer to Warranty Page for full Terms and Conditions

Dimensions are nominal measurements only.