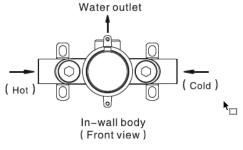

## American Standard EasySet Handshower

#### SPECIFICATIONS

| Recommended Use                                   | Domestic, Hotel & Commercial |
|---------------------------------------------------|------------------------------|
| Colour                                            | Chrome                       |
| Recommended Pressure Range                        | 150 - 500kPa                 |
| Max Continuous Working Pressure                   | 500kPa                       |
| Max Continuous Working Temperature                | 50°C                         |
| Suitable for Storage Tank Hot Water               | Yes                          |
| Suitable for Continuous Flow Hot Water            | Yes                          |
| Suitable for Gravity Feed Hot Water               | No                           |
| Hot and Cold water inlet pressure should be equal |                              |
| WARRANTY                                          |                              |

| Places where the Manual Places for full Tarmes and Conditions |           |
|---------------------------------------------------------------|-----------|
| Spare Parts & Labour                                          | 12 Months |
| Warranty - Domestic Use                                       | 10 Years  |
|                                                               |           |