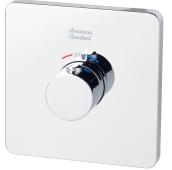

## American Standard EasySet Thermostatic mixer

### SPECIFICATIONS

| Recommended Use                                   | Domestic, Hotel & Commercial |  |
|---------------------------------------------------|------------------------------|--|
| Colour                                            | Chrome                       |  |
| Recommended Pressure Range                        | 150 - 500kPa                 |  |
| Max Continuous Working Pressure                   | 500kPa                       |  |
| Max Continuous Working Temperature                | 50°C                         |  |
| Suitable for Storage Tank Hot Water               | Yes                          |  |
| Suitable for Continuous Flow Hot Water            | Yes                          |  |
| Suitable for Gravity Feed Hot Water               | No                           |  |
| Hot and Cold water inlet pressure should be equal |                              |  |
|                                                   |                              |  |