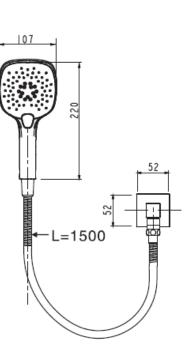

# American Standard Cygnet Rail Shower Square (3\*)

#### SPECIFICATIONS

| Recommended Use                                   | Domestic, Hotel & Commercial                   |  |
|---------------------------------------------------|------------------------------------------------|--|
| Colour                                            | Chrome with white face on hand piece           |  |
| Functions                                         | 3 function: Spray, massage, spray<br>& massage |  |
| Recommended Pressure Range                        | 150 - 500kPa                                   |  |
| Max Continuous Working Pressure                   | 500kPa                                         |  |
| Max Continuous Working Temperature                | 50°C                                           |  |
| Suitable for Storage Tank Hot Water               | Yes                                            |  |
| Suitable for Continuous Flow Hot Water            | Yes                                            |  |
| Suitable for Gravity Feed Hot Water               | No                                             |  |
| Hot and Cold water inlet pressure should be equal |                                                |  |
| WARRANTY                                          |                                                |  |
| Warranty - Domestic Use                           | 10 Years                                       |  |
| Spare Parts & Labour                              | 12 Months                                      |  |
|                                                   |                                                |  |

Please refer to Warranty Page for full Terms and Conditions

ree

Dimensions are nominal measurements only.

Disclaimer: Products in this specification manual must by regulation be installed by licensed and registered trade people. The manufacturer/distributor reserves the right to vary specifications or delete models from their range without prior notification. Dimensions are nominal measurements only. Dimensions and set-outs listed are correct at time of publication however the manufacturer/distributor takes no responsibility for printing errors.