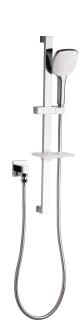

# American Standard Cygnet Rail Shower Square (3\*)

#### SPECIFICATIONS

| Recommended Use                                   | Domestic, Hotel & Commercial                   |  |
|---------------------------------------------------|------------------------------------------------|--|
| Colour                                            | Chrome with white face on hand piece           |  |
| Functions                                         | 3 function: Spray, massage, spray<br>& massage |  |
| Recommended Pressure Range                        | 150 - 500kPa                                   |  |
| Max Continuous Working Pressure                   | 500kPa                                         |  |
| Max Continuous Working Temperature                | 50°C                                           |  |
| Suitable for Storage Tank Hot Water               | Yes                                            |  |
| Suitable for Continuous Flow Hot Water            | Yes                                            |  |
| Suitable for Gravity Feed Hot Water               | No                                             |  |
| Hot and Cold water inlet pressure should be equal |                                                |  |
| WARRANTY                                          |                                                |  |
| Warranty - Domestic Use                           | 10 Years                                       |  |
| Spare Parts & Labour                              | 12 Months                                      |  |
|                                                   |                                                |  |