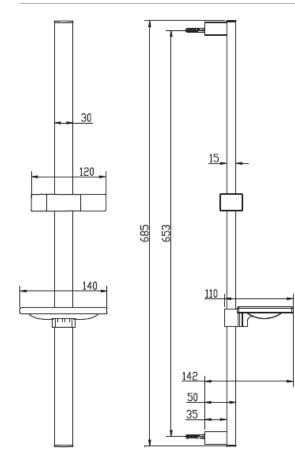

# American Standard Cygnet Rail Shower Square (3\*)

#### SPECIFICATIONS

| Recommended Use                                   | Domestic, Hotel & Commercial                   |  |
|---------------------------------------------------|------------------------------------------------|--|
| Colour                                            | Chrome with white face on hand piece           |  |
| Functions                                         | 3 function: Spray, massage, spray<br>& massage |  |
| Recommended Pressure Range                        | 150 - 500kPa                                   |  |
| Max Continuous Working Pressure                   | 500kPa                                         |  |
| Max Continuous Working Temperature                | 50°C                                           |  |
| Suitable for Storage Tank Hot Water               | Yes                                            |  |
| Suitable for Continuous Flow Hot Water            | Yes                                            |  |
| Suitable for Gravity Feed Hot Water               | No                                             |  |
| Hot and Cold water inlet pressure should be equal |                                                |  |
| WARRANTY                                          |                                                |  |
| Warranty - Domestic Use                           | 10 Years                                       |  |
| Spare Parts & Labour                              | 12 Months                                      |  |
|                                                   |                                                |  |

Please refer to Warranty Page for full Terms and Conditions

ree

Dimensions are nominal measurements only.

Disclaimer: Products in this specification manual must by regulation be installed by licensed and registered trade people. The manufacturer/distributor reserves the right to vary specifications or delete models from their range without prior notification. Dimensions are nominal measurements only. Dimensions and set-outs listed are correct at time of publication however the manufacturer/distributor takes no responsibility for printing errors.