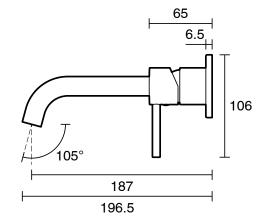

|                           |
|-------------------------------------------------------------|---------------------------|
| Recommended Use                                             | Domestic;Commercial;Hotel |
| Colour Finish                                               | Brushed Gunmetal          |
| Primary Material                                            | Lead Free Brass           |
| WARRANTY                                                    |                           |
| Warranty - Domestic Use (Years)                             | 10                        |
| Spare Parts & Labour (Years)                                |                           |
| Please refer to Warranty Page for full Terms and Conditions |                           |









Dimensions are nominal measurements only.

## **CLEANING RECOMMENDATIONS:**

We recommend the use of soapy water or approved cleaners. This product should not be cleaned with abrasive materials. Damage caused by any improper treatment is not covered by the product warranty. Refer to Warranty Conditions