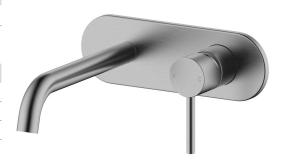

## Mizu Drift Wall Basin / Bath Mixer Set with Curved Spout Kit Brushed Gunmetal (6 Star) 2267386

| SPECIFICATIONS                                              |                           |
|-------------------------------------------------------------|---------------------------|
| Recommended Use                                             | Domestic;Commercial;Hotel |
| Colour Finish                                               | Brushed Gunmetal          |
| Primary Material                                            | Lead Free Brass           |
| WARRANTY                                                    |                           |
| Warranty - Domestic Use (Years)                             | 10                        |
| Spare Parts & Labour (Years)                                |                           |
| Please refer to Warranty Page for full Terms and Conditions |                           |