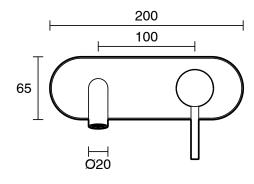

|                           |
|-------------------------------------------------------------|---------------------------|
| Recommended Use                                             | Domestic;Commercial;Hotel |
| Colour Finish                                               | Brushed Gunmetal          |
| Primary Material                                            | Lead Free Brass           |
| WARRANTY                                                    |                           |
| Warranty - Domestic Use (Years)                             | 10                        |
| Spare Parts & Labour (Years)                                |                           |
| Please refer to Warranty Page for full Terms and Conditions |                           |









Dimensions are nominal measurements only.

## **CLEANING RECOMMENDATIONS:**

We recommend the use of soapy water or approved cleaners. This product should not be cleaned with abrasive materials. Damage caused by any improper treatment is not covered by the product warranty. Refer to Warranty Conditions