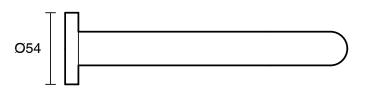

## Sussex Scala 25mm Wall Outlet Curved 200mm LUX PVD Matte Opium Black (3 Star) 2267072

| SPECIFICATIONS                                              |                                              |
|-------------------------------------------------------------|----------------------------------------------|
| Recommended Use                                             | Domestic;Hotel;Commercial                    |
| Colour Finish                                               | Matte Opium Black                            |
| Primary Material                                            | DR Brass                                     |
| Recommended Pressure Range                                  | 150 - 500 kPa as per AS3500                  |
| Max Continuous Working Temperature (deg C)                  | 65                                           |
| Min Continuous Working Temperature (deg C)                  | 5                                            |
| Hot Water Unit Suitability                                  | Gravity Feed;Storage<br>Tank;Continuous Flow |
| WARRANTY                                                    |                                              |
| Warranty - Domestic Use (Years)                             | 15                                           |
| Spare Parts & Labour (Years)                                | 15                                           |
| Please refer to Warranty Page for full Terms and Conditions |                                              |
|                                                             |                                              |

WaterMark AS/NZS 3718 WMKA20081

reece

Dimensions are nominal measurements only.