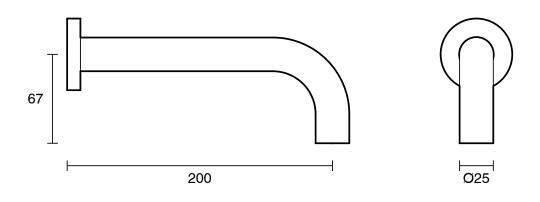

## Sussex Scala 25mm Wall Outlet Curved 200mm LUX PVD Matte Opium Black (3 Star) 2267072

| SPECIFICATIONS                                              |                                              |
|-------------------------------------------------------------|----------------------------------------------|
| Recommended Use                                             | Domestic;Hotel;Commercial                    |
| Colour Finish                                               | Matte Opium Black                            |
| Primary Material                                            | DR Brass                                     |
| Recommended Pressure Range                                  | 150 - 500 kPa as per AS3500                  |
| Max Continuous Working Temperature (deg C)                  | 65                                           |
| Min Continuous Working Temperature (deg C)                  | 5                                            |
| Hot Water Unit Suitability                                  | Gravity Feed;Storage<br>Tank;Continuous Flow |
| WARRANTY                                                    |                                              |
| Warranty - Domestic Use (Years)                             | 15                                           |
| Spare Parts & Labour (Years)                                | 15                                           |
| Please refer to Warranty Page for full Terms and Conditions |                                              |
|                                                             |                                              |

WaterMark AS/NZS 3718 WMKA20081

reece

Dimensions are nominal measurements only.