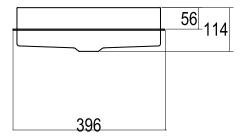

|
| WARRANTY                                                    |                                                                                                                                  |
| Warranty - Domestic Use                                     | 15 Years                                                                                                                         |
| Spare Parts & Labour                                        | 12 Months                                                                                                                        |
| Please refer to Warranty Page for full Terms and Conditions |                                                                                                                                  |







Dimensions are nominal measurements only.

## **CLEANING RECOMMENDATIONS:**

We recommend the use of soapy water or approved cleaners. This product should not be cleaned with abrasive materials. Damage caused by any improper treatment is not covered by the product warranty. Refer to Warranty Conditions

Disclaimer: Products in this specification manual must by regulation be installed by licensed and registered trade people. The manufacturer/distributor reserves the right to vary specifications or delete models from their range without prior notification. Dimensions are nominal measurements only. Dimensions and set-outs listed are correct at time of publication however the manufacturer/distributor takes no responsibility for printing errors.

To see the complete Alape range go to www.reec